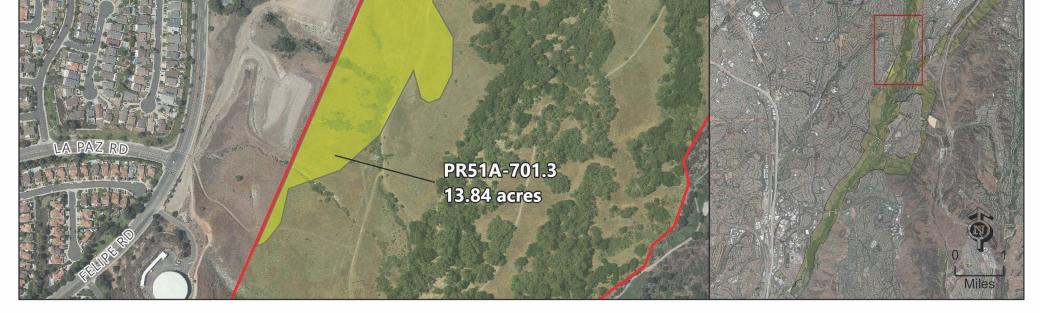

500

County conveyance to City (13.84 Acres Total)

City conveyance to County (17.58 Acres Total)

City of Mission Viejo Property Exchange - Northern Parcels

MISSION VIEJO

O'NEILL REGIONAL PARK

PR51A-914 2.16 acres RANCHO SANTA MARGARITA