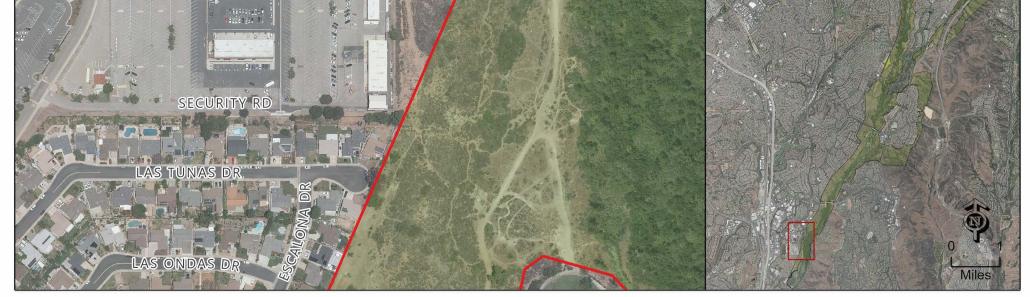

PR51A-915

1.54 acres

re DR

innin inne

LOWER CAMPUS RD

J......

 O'Neill Regional Park
City conveyance to County (17.58 Acres Total) City of Mission Viejo Property Exchange - Southern Parcels

Page 2 of 2