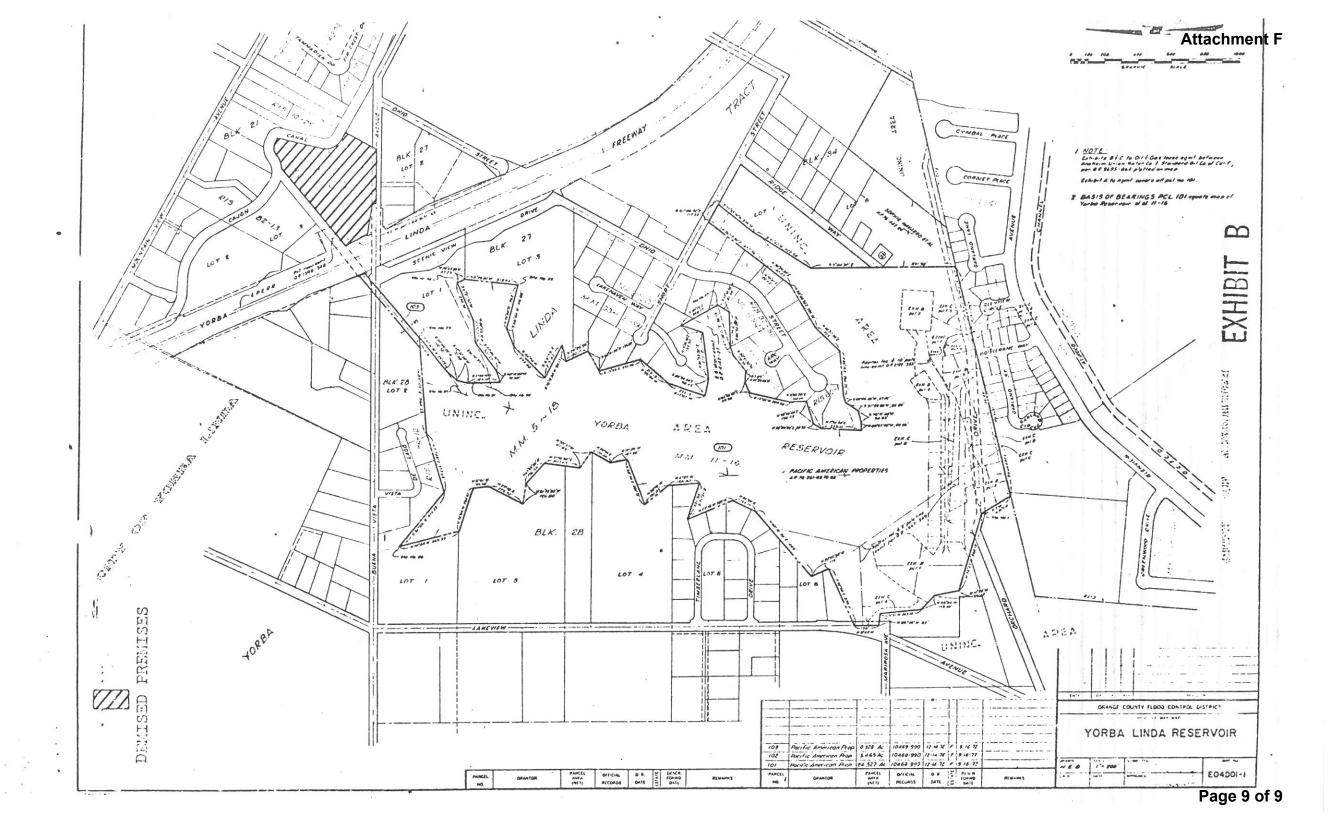

# 1. DEMISED PREMISES (M3.1 S)

LESSOR leases to TENANT that certain property hereinafter referred to as "Demised Premises", described on "Exhibit A" and shown on "Exhibit B" which exhibits are attached hereto and by reference made a part hereof.