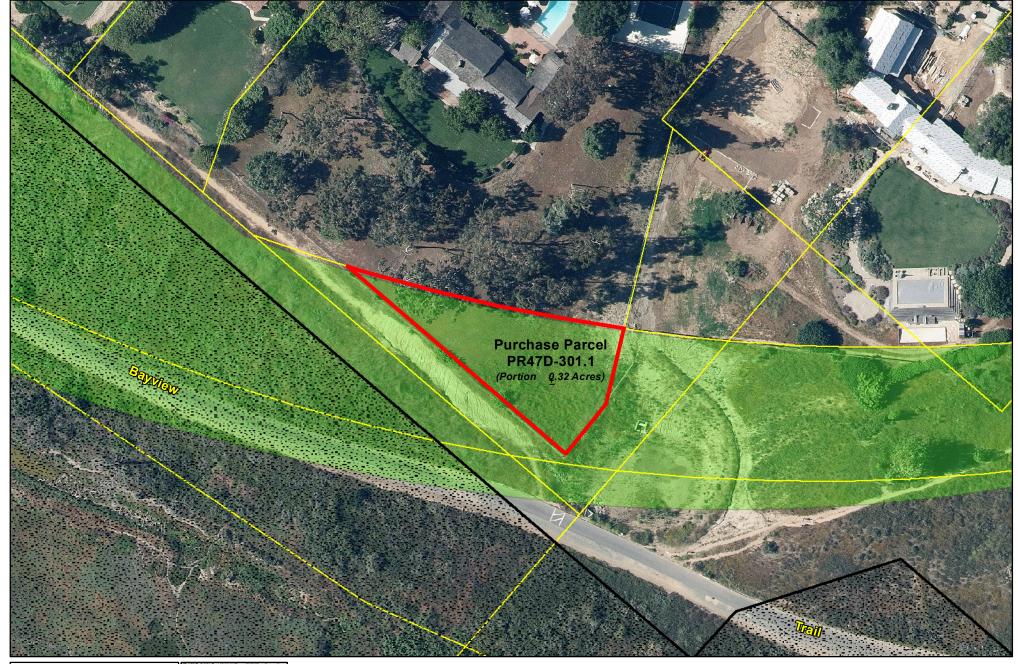

DATE: December 21, 2020

100 Feet

**Upper Newport Bay** Nature Preserve APN 439-051-14