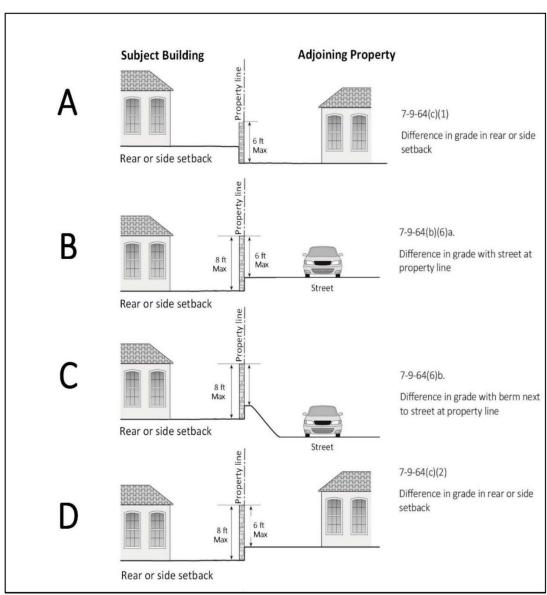

AR, A1, R1, R2, R3, R4

SECTION 21. Section 7-9-64 is hereby amended as follows:

# Sec. 7-9-64. Fences, walls, and hedges.

The regulations in this section apply to any type of fence, wall, retaining wall, sound attenuation wall, or screen, in addition to the applicable requirements of the district in which it is located except for fences and walls that are located within the interior of an approved tract map and are part of the initial development of that tract map shall be exempt from these regulations. Subsections (d) and (e) only shall also apply to hedges, or thick growth of shrubs, bushes, or trees. Fence/wall heights shall be measured from the base of the fence/wall to the top on interior or exterior side, whichever is greater. See fence/wall heights illustration, Figure 7-9-64.



FIGURE 7-9-64 - PERMITTED FENCE/WALL HEIGHTS



- (a) *Main building area*. In the area where a main building may be constructed, the district building height regulations apply.
- (b) Setback areas bordering streets.
  - (1) The maximum height of solid fencing shall be three and (3.5) feet within any required front setback area up to a maximum depth of twenty (20) feet.
  - (2) The maximum height of open fencing and pilasters shall be a maximum of five (5) feet within any required front setback area.
  - (3) Fences located within a front setback shall not use chain-link fencing.
  - (4) The maximum height shall be six (6) feet within any rear or side setback area (through which no vehicular access is taken) adjoining a street.
  - (5) That portion of a building site where vehicular acces