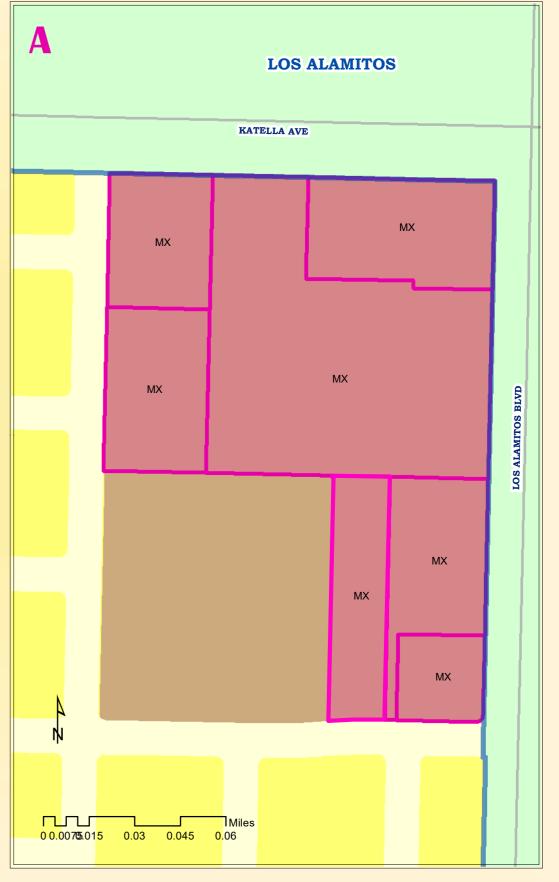

Supervisors. | as adopted on,, by |
| ORANGE COUNTY BOARD OF SUPERVISORS                                                           |                    |
| By:                                                                                          |                    |
| Exhibits:                                                                                    |                    |
| A: Zone Change ZC 24-01                                                                      |                    |

- B. Zoning Amendment CA 24-01
- C. Planning Commission Resolution No. 2024-01
- D. List of Parcels Excluded from Zone Change ZC 24-01

COUNTY OF ORANGE CALIFORNIA Exhibit A, Map #1





## ZC 24-01 COUNTY OF ORANGE CALIFORNIA COUNTY OF ORANGE CALIFORNIA





## **Detail Area - A**









**Current Zoning** 

**Proposed Zoning** 

#### **ZC 24-01**

#### COUNTY OF ORANGE CALIFORNIA C











**Current Zoning** 

**Proposed Zoning**age 7 of 134

#### **ZC 24-01**

#### COUNTY OF ORANGE CALIFORNIA C









**Current Zoning** 

**ZC 24-01** 

#### COUNTY OF ORANGE CALIFORNIA



**Detail Area - D** 







**Current Zoning** 

**Proposed Zoning** 

#### **ZC 24-01**

### COUNTY OF ORANGE CALIFORNIA Attachment C ORANGE CALIFORNIA











**Current Zoning** 

Proposed Zoning
Page 10 of 134

#### **ZC 24-01 Detail Area - F**











**Current Zoning** 

Proposed Zoning
Page 11 of 134

| APN        | Property Address                                | Current Base Zoning | Current Overlay | Proposed Base Zone | Proposed Overlay | Additional Changes |
|------------|------