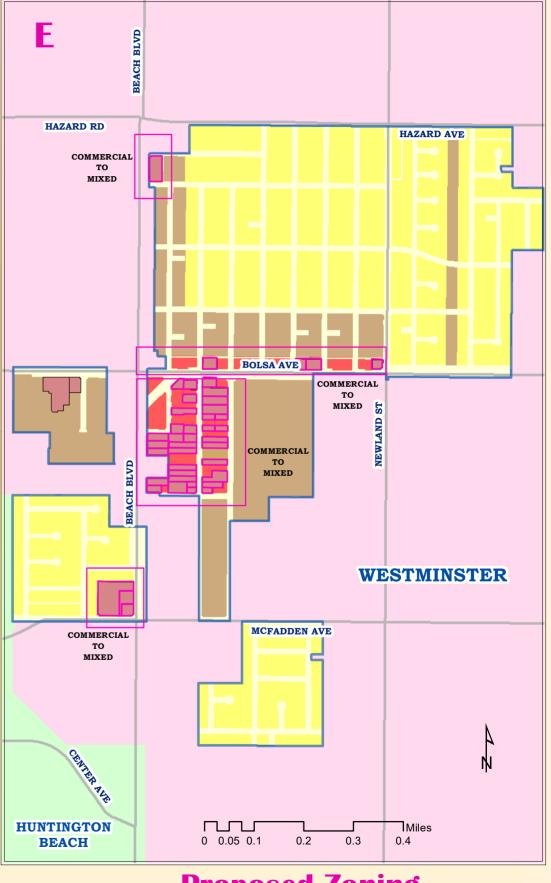

#### **ZC 24-01 Detail Area - F**

**Current Zoning** 

Proposed Zoning
Page 11 of 134

| APN        | Property Address                                | Current Base Zoning | Current Overlay | Proposed Base Zone | Proposed Overlay | Additional Changes |
|------------|-------------------------------------------------|---------------------|-----------------|--------------------|------------------|--------------------|
| 127-621-10 | 9001 KATELLA AVE, ANAHEIM CA 92804              | C1                  | Н               | MX                 | No Change        |                    |
| 349-071-25 | 19741 ESPERANZA RD, YORBA LINDA CA 92886        | C1                  | Н               | MX                 | No Change        |                    |
| 126-503-27 | 8885 KATELLA AVE, ANAHEIM CA 92804              | C1                  | Н               | MX                 | No Change        |                    |
| 127-621-09 | 10962 MAGNOLIA AVE, ANAHEIM CA 92804            | C1                  | Н               | MX                 | No Change        |                    |
|            | 791 W STONYBROOK DR, ANAHEIM CA 92804           | C1                  | Н               | MX                 | No Change        |                    |
|            | 16292 S HARBOR BLVD, SANTA ANA CA 92704         | C1                  | Н               | MX                 | No Change        |                    |
| 349-071-27 | ,                                               | C1                  | Н               | MX                 | No Change        |                    |
| 093-114-01 | 11924 EARLHAM ST ORANGE 92869                   | C1                  | Н               | MX                 | No Change        |                    |
| 127-621-08 | 9041 KATELLA AVE ANAHEIM 92804                  | C1                  | Н               | MX                 | No Change        |                    |
| 127-341-61 | 9512 BALL RD ANAHEIM 92804                      | C1                  | Н               | MX                 | No Change        |                    |
| 127-092-44 | 9942 BROADWAY ANAHEIM 92804                     | C1                  | Н               | MX                 | No Change        |                    |
|            | 9225 S BROOKHURST ANAHEIM 92804                 | C1                  | Н               | MX                 | No Change        |                    |
| 142-062-18 | 15441 BEACH BLVD MIDWAY CITY 92655              | C1                  | Н               | MX                 | No Change        |                    |
| 349-071-18 | 19851 ESPERANZA RD YORBA LINDA 92886            | C1                  | Н               | MX                 | No Change        |                    |
| 127-092-24 | 331 S BROOKHURST ST ANAHEIM 92804               | C1                  | Н               | MX                 | No Change        |                    |
| 127-242-18 | 801 S BROOKHURST ST ANAHEIM 92804               | C1                  | Н               | MX                 | No Change        |                    |
| 127-092-32 | 305 S BROOKHURST ST ANAHEIM 92804               | C1                  | Н               | MX                 | No Change        |                    |
| 127-092-25 | 9291 S BROOKHURST ANAHEIM 92804                 | C1                  | Н               | MX                 | No Change        |                    |
| 127-341-60 | 10042 GILBERT ST ANAHEIM 92804                  | C1                  | Н               | MX                 | No Change        |                    |
| 127-341-59 | 10012 GILBERT ST ANAHEIM 92804                  | C1                  | Н               | MX                 | No Change        |                    |
| 142-062-15 | 15451 BEACH BLVD WESTMINSTER 92683              | C1                  | Н               | MX                 | No Change        |                    |
| 142-062-17 | 15401 BEACH BLVD WESTMINSTER 92683              | C1                  | Н               | MX                 | No Change        |                    |
| 086-521-46 | 11031 Los Alamitos Blvd, Los Alamitos, CA 90720 | C1                  | SS(H)           | MX                 | No Change        |                    |
| 126-503-27 | 8885 Katella Ave, Anaheim, CA 92804             | C1                  | Н               | MX                 | No Change        |                    |
| 127-621-10 | 9001 Katella Ave, Anaheim, CA 92804             | C1                  | Н               | MX                 | No Change        |                    |
| 127-092-32 | 305 S Brookhurst St Anaheim, Anaheim, CA 92804  | C1                  | Н               | MX                 | No Change        |                    |
| 127-092-24 | 331 S Brookhurst St Anaheim, Anaheim, CA 92804  | C1                  | Н               | MX                 | No Change        |                    |
| 127-092-21 | 9225 S BROOKHURST, Anaheim, CA 92804            | C1                  | Н               | MX                 | No Change        |                    |
| 127-092-44 | 9942 Broadway, Anaheim, CA 92804                | C1                  | Н               | MX                 | No Change        |                    |
| 127-092-25 | 9291 S Brookhurst St Anaheim, Anaheim, CA 92804 | C1                  | Н               | MX                 | No Change        |                    |
| 127-242-18 | 801 S Brookhurst St Anaheim, Anaheim, CA 92804  | C1                  | Н               | MX                 | No Change        |                    |
| 127-241-35 | 791 W Stonybrook Dr, Anaheim, CA 92804          | C1                  | Н               | MX                 | No Change        |                    |
| 127-341-59 | 10012 Gilbert, Anaheim, CA 92804                | C1                  | Н               | MX                 | No Change        |                    |
| 142-062-18 | 15441 Beach Blvd, Midway City, CA 92655         | C1                  | Н               | MX                 | No Change        |                    |
| 142-062-15 | 15451 Beach Blvd, Midway City, CA 92655         | C1                  | Н               | MX                 | No Change        |                    |
| 142-062-17 | 15401 Beach Blvd, Midway City, CA 92655         | C1                  | Н               | MX                 | No Change        |                    |
| 144-251-08 | 16292 Harbor Blvd, Santa Ana, CA 92704          | C1                  | FP-2            | MX                 | No Change        |                    |
| 349-071-17 | 6821 Fairlynn Blvd,Yorba Linda, CA 92886        | C1                  | (SR)(H)         | MX                 | No Change        |                    |
| 349-071-18 | 19851 Esperanza Rd, Yorba Linda, CA 92886       | C1                  | (SR)(H)         | MX                 | No Change        |                    |
| 349-693-37 | Address Not Available                           | C1                  | (SR)(H)         | MX                 | No Change        |                    |
| 349-071-25 | 19741 Esperanza Rd, Yorba Linda, CA 92886       | C1                  | (SR)(H)         | MX                 | No Change        |                    |
| 093-114-01 | 11924 Earlham St                                | C1                  | (SR)(H)         | MX                 | No Change        |                    |
| 127-621-08 | 9041 KATELLA AVE, Anaheim, CA 92804             | C1                  | Н               | MX                 | No Change        |                    |
| 127-621-09 | 10962 MAGNOLIA AVE, Anaheim, CA 92804           | C1                  | Н               | MX                 | No Change        |                    |
| 086-521-19 | 3352 KATELLA AVE, LOS ALAMITOS CA 90720         | C2                  | Н               | MX                 | No Change        |                    |
| 093-113-10 | 11941 EARLHAM ST, ORANGE CA 92869               | C2                  | Н               | MX                 | No Change        |                    |

| APN        | Property Address                                                                 | Current Base Zoning | Current Overlay | Proposed Base Zone | Proposed Overlay | Additional Changes |
|------------|----------------------------------------------------------------------------------|---------------------|-----------------|--------------------|------------------|--------------------|
| 093-113-25 | 18561 E CHAPMAN AVE, ORANGE CA 92869                                             | C2                  | Н               | MX                 | No Change        |                    |
| 093-113-15 | 18541 E CHAPMAN AVE, ORANGE CA 92869                                             | C2                  | Н               | MX                 | No Change        |                    |
| 093-113-21 | 18511 E CHAPMAN AVE, ORANGE CA 92869                                             | C2                  | Н               | MX                 | No Change        |                    |
|            | 15212 BEACH BLVD, MIDWAY CITY CA 92655                                           | C2                  | Н               | MX                 | No Change        |                    |
| -          | 15142 JACKSON ST, MIDWAY CITY CA 92655                                           | C2                  | Н               | MX                 | No Change        |                    |
| 107-151-67 | MIDWAY CITY 92655                                                                | C2                  | Н               | MX                 | No Change        |                    |
|            | 15132 JACKSON ST, MIDWAY CITY CA 92655                                           | C2                  | Н               | MX                 | No Change        |                    |
|            | 15132 ADAMS ST, MIDWAY CITY CA 92655                                             | C2                  | Н               | MX                 | No Change        |                    |
| -          | 8121 BOLSA AVE, MIDWAY CITY CA 92655                                             | C2                  | Н               | MX                 | No Change        |                    |
|            | 15201 JACKSON ST, MIDWAY CITY CA 92655                                           | C2                  | Н               | MX                 | No Change        |                    |
|            | 15191 JACKSON ST, MIDWAY CITY CA 92655                                           | C2                  | Н               | MX                 | No Change        |                    |
|            | 15201 VAN BUREN ST, MIDWAY CITY CA 92655                                         | C2                  | Н               | MX                 | No Change        |                    |
| 086-521-46 | 11031 LOS ALAMITOS BLVD, LOS ALAMITOS CA 90720                                   | C2                  | Н               | MX                 | No Change        | +                  |
|            | 18571 E CHAPMAN AVE, ORANGE CA 92869                                             | C2                  | н               | MX                 | No Change        |                    |
|            | 18551 E CHAPMAN AVE, ORANGE CA 92869                                             | C2                  | н               | MX                 | No Change        |                    |
| -          | 15777 E LINCOLN AVE, ORANGE CA 92865                                             | C2                  | н               | MX                 | No Change        |                    |
|            | 15114 ADAMS ST, MIDWAY CITY CA 92655                                             | C2                  | н               | MX                 | No Change        |                    |
| 107-131-31 | 15062 JACKSON ST, MIDWAY CITY 92655                                              | C2                  | н               | MX                 | No Change        |                    |
|            | 15052 JACKSON ST MIDWAY CITY 92655                                               | C2                  | н               | MX                 | No Change        |                    |
|            | 15041 JACKSON ST MIDWAY CITY 92655                                               | C2                  | н               | MX                 | No Change        |                    |
| 107-131-34 | 15032 JACKSON ST MIDWAY CITY 92655                                               | C2                  | н               | MX                 | No Change        |                    |
| 107-150-03 | 15021 JACKSON ST MIDWAY CITY 92655                                               | C2                  | ш               | MX                 | No Change        |                    |
|            | 8451 BOLSA AVE MIDWAY CITY 92655                                                 | C2                  | ш               | MX                 | No Change        |                    |
|            | 8301 BOLSA AVE MIDWAY CITY 92655                                                 | C2                  | ш               | MX                 | No Change        |                    |
|            | 15232 JACKSON ST MIDWAY CITY 92655                                               | C2                  | ш               | MX                 | No Change        |                    |
| 086-521-11 | 11088 WALLINGSFORD RD LOS ALAMITOS 90720                                         | C2                  | ш               | MX                 | No Change        |                    |
| 107-151-32 | 15142 BEACH BLVD MIDWAY CITY 92655                                               | C2                  | П               | MX                 | No Change        |                    |
|            | 11171 LOS ALAMITOS BLVD LOS ALAMITOS 90720                                       | C2                  | ш               | MX                 | No Change        |                    |
|            | 15111 VAN BUREN ST MIDWAY CITY 92655                                             | C2                  | П               | MX                 | No Change        |                    |
|            | 15222 JACKSON ST MIDWAY CITY 92655                                               |                     | П               | MX                 |                  |                    |
|            | 8122 BOLSA AVE MIDWAY CITY 92655                                                 | C2<br>C2            | Н               | MX                 | No Change        | +                  |
|            | 14582 BEACH BLVD MIDWAY CITY 92655                                               |                     | П               | MX                 | No Change        |                    |
|            | 11061 LOS ALAMITOS BLVD LOS ALAMITOS 90720                                       | C2                  | П               | MX                 | No Change        |                    |
|            |                                                                                  | C2<br>C2            | П               |                    | No Change        |                    |
|            | 11131 LOS ALAMITOS BLVD LOS ALAMITOS 90720<br>15122 BEACH BLVD MIDWAY CITY 92655 |                     | П               | MX<br>MX           | No Change        |                    |
|            |                                                                                  | C2                  | П               |                    | No Change        |                    |
|            | 15211 JACKSON ST MIDWAY CITY 92655<br>15012 MIDWAY PL MIDWAY CITY 92655          | C2                  | П               | MX                 | No Change        | +                  |
|            |                                                                                  | C2                  | П               | MX                 | No Change        |                    |
|            | 8331 BOLSA AVE MIDWAY CITY 92655                                                 | C2                  | П               | MX                 | No Change        | +                  |
|            | 15081 VAN BUREN ST MIDWAY CITY 92655                                             | C2                  | IH              | MX                 | No Change        | +                  |
|            | 15082 JACKSON ST MIDWAY CITY 92655                                               | C2                  | Н               | MX                 | No Change        | +                  |
|            | 15081 JACKSON ST MIDWAY CITY 92655                                               | C2                  | IH              | MX                 | No Change        | +                  |
|            | 15072 ADAMS ST MIDWAY CITY 92655                                                 | C2                  | H               | MX                 | No Change        | +                  |
|            | 15161 JACKSON ST MIDWAY CITY 92655                                               | C2                  | H<br>I          | MX                 | No Change        | 1                  |
|            | 15135 JACKSON ST MIDWAY CITY 92655                                               | C2                  | H               | MX                 | No Change        | +                  |
|            | 15132 BEACH BLVD MIDWAY CITY 92655                                               | C2                  | H               | MX                 | No Change        |                    |
| 107-151-48 | 15131 JACKSON ST MIDWAY CITY 92655                                               | C2                  | Ін              | MX                 | No Change        |                    |

| APN         | Property Address                                     | Current Base Zoning | Current Overlay | Proposed Base Zone | Proposed Overlay | Additional Changes |
|-------------|------------------------------------------------------|---------------------|-----------------|--------------------|------------------|--------------------|
| 107-151-38  | 15111 JACKSON ST MIDWAY CITY 92655                   | C2                  | Н               | MX                 | No Change        | 0-1                |
|             | 15232 BEACH BLVD MIDWAY CITY 92655                   | C2                  | Н               | MX                 | No Change        |                    |
| 107-180-29  | 15112 JACKSON ST MIDWAY CITY 92655                   | C2                  | Н               | MX                 | No Change        |                    |
| 086-521-47  | 11061 Los Alamitos Blvd, Los Alamitos, CA 90720      | C2                  | Н               | MX                 | No Change        |                    |
| 086-521-19  | 3352 Katella Ave, Los Alamitos, CA 90720             | C2                  | Н               | MX                 | No Change        |                    |
| 086-521-23  | 11131 Los Alamitos Blvd, Los Alamitos, CA 90720      | C2                  | (SS)(H)         | MX                 | No Change        |                    |
| 086-521-11  | 11088 Wallingsford Rd, Los Alamitos, CA 90720        | C2                  | (SS)(H)         | MX                 | No Change        |                    |
| 086-521-24  | 11171 Los Alamitos Blvd, Los Alamitos, CA 90720      | C2                  | (SS)(H)         | MX                 | No Change        |                    |
| 127-341-60  | 10042 Gilbert, Anaheim, CA 92804                     | C2                  | Н               | MX                 | No Change        |                    |
| 107-180-25  | 15062 Jackson St, Midway City, CA 92655              | C2                  | Н               | MX                 | No Change        |                    |
| 107-180-03  | 15032 Jackson St, Midway City, CA 92655              | C2                  | Н               | MX                 | No Change        |                    |
| 107-180-26  | 15052 Jackson St, Midway City, CA 92655              | C2                  | Н               | MX                 | No Change        |                    |
| 097-133-21  | 8121 Bolsa Ave, Midway City, CA 92655                | C2                  | Н               | MX                 | No Change        |                    |
| 107-151-60  | 15072 Adams St, Midway City, CA 92655                | C2                  | Н               | MX                 | No Change        |                    |
| 107-180-24  | 8122 Bolsa Ave, Midway City, CA 92655                | C2                  | Н               | MX                 | No Change        |                    |
| 107-151-02  | 15021 Jackson St, Midway City, CA 92655              | C2                  | Н               | MX                 | No Change        |                    |
| 107-151-54  | 15041 Jackson St, Midway City, CA 92655              | C2                  | Н               | MX                 | No Change        |                    |
| 107-151-56  | 15012 Midway Pl, Midway City, CA 92655               | C2                  | Н               | MX                 | No Change        |                    |
| 107-151-36, |                                                      |                     |                 |                    |                  |                    |
| 107-151-61, | 15081 Jackson Ave, 15072 Adams, 15082 Adams,, Midway |                     |                 |                    |                  |                    |
| 107-151-60  | City, CA 92655                                       | C2                  | Н               | MX                 | No Change        |                    |
| 107-180-15  | 15222 Jackson St, , Midway City, CA 92655            | C2                  | Н               | MX                 | No Change        |                    |
| 107-180-17  | 15232 Jackson St, , Midway City, CA 92655            | C2                  | Н               | MX                 | No Change        |                    |
| 107-180-29  | 15112 Jackson St, , Midway City, CA 92655            | C2                  | Н               | MX                 | No Change        |                    |
| 107-180-30  | 15111 Van Buren, , Midway City, CA 92655             | C2                  | Н               | MX                 | No Change        |                    |
| 107-180-33  | 15081 Van Buren, , Midway City, CA 92655             | C2                  | Н               | MX                 | No Change        |                    |
| 107-180-34  | 15082 Jackson St, , Midway City, CA 92655            | C2                  | Н               | MX                 | No Change        |                    |
| 107-180-31  | 15201 Van Buren St, , Midway City, CA 92655          | C2                  | Н               | MX                 | No Change        |                    |
| 107-151-33  | 15132 Beach Blvd, Midway City, CA 92655              | C2                  | Н               | MX                 | No Change        |                    |
| -           | 15212 Beach Blvd, Midway City, CA 92655              | C2                  | Н               | MX                 | No Change        |                    |
|             | 15142 Beach Blvd, Midway City, CA 92655              | C2                  | Н               | MX                 | No Change        |                    |
|             | 15201 Jackson St,, Midway City, CA 92655             | C2                  | Н               | MX                 | No Change        |                    |
|             | 15191 Jackson St, Midway City, CA 92655              | C2                  | Н               | MX                 | No Change        |                    |
|             | 15161 Jackson St, Midway City, CA 92655              | C2                  | Н               | MX                 | No Change        |                    |
|             | 15211 Jackson St, Midway City, CA 92655              | C2                  | Н               | MX                 | No Change        |                    |
|             | 15122 Beach Blvd, Midway City, CA 92655              | C2                  | Н               | MX                 | No Change        |                    |
|             | 15135 Jackson St, Midway City, CA 92655              | C2                  | Н               | MX                 | No Change        |                    |
| 107-180-23  | 15182 Jackson St, Midway City, CA 92655              | C2                  | H               | MX                 | No Change        |                    |
| 107-180-10  | 15142 Jackson St, Midway City, CA 92655              | C2                  | Н               | MX                 | No Change        |                    |
| 107-180-09  | 15132 Jackson St, Midway City, CA 92655              | C2                  | Н               | MX                 | No Change        |                    |
|             | 15132 Adams St, Midway City, CA 92655                | C2                  | H               | MX                 | No Change        |                    |
|             | 15114 Adams St, Midway City, CA 92655                | C2                  | H               | MX                 | No Change        |                    |
| 107-151-48  | 15131 Jackson St, Midway City, CA 92655              | C2                  | H<br>           | MX                 | No Change        |                    |
|             | 15111 Jackson St, Midway City, CA 92655              | C2                  | IH              | MX                 | No Change        |                    |
|             | 15232 Beach Blvd, Midway City, CA 92655              | C2                  | H               | MX                 | No Change        |                    |
| 10/-151-67  | Address Not Available, , Midway City, CA 92655       | C2                  | <u> Ін</u>      | MX                 | No Change        |                    |

| APN        | Property Address                          | Current Base Zoning | Current Overlay | Proposed Base Zone | Proposed Overlay | Additional Changes            |
|------------|-------------------------------------------|---------------------|-----------------|--------------------|------------------|-------------------------------|
| 097-142-23 | 8331 Bolsa Ave, Midway City, CA 92655     | C2                  | Н               | MX                 | No Change        | Ţ,                            |
| 097-142-22 | 8301 Bolsa Ave, Midway City, CA 92655     | C2                  | Н               | MX                 | No Change        |                               |
| 097-144-19 | 8451 Bolsa Ave, Midway City, CA 92655     | C2                  | Н               | MX                 | No Change        |                               |
| 360-031-23 | 15777 W Lincoln Ave, Orange, CA 92865     | C2                  | Н               | MX                 | No Change        |                               |
| 093-113-21 | 18511 Chapman Ave Orange                  | C2                  | (SR)(H)         | MX                 | No Change        |                               |
| 093-113-27 | 18571 E Chapman Ave Orange                | C2                  | (SR)(H)         | MX                 | No Change        |                               |
| 093-113-15 | 18541 E Chapman Ave                       | C2                  | (SR)(H)         | MX                 | No Change        |                               |
| 093-113-23 | 18551 E Chapman Ave                       | C2                  | (SR)(H)         | MX                 | No Change        |                               |
| 093-113-25 | 18561 E Chapman Ave                       | C2                  | (SR)(H)         | MX                 | No Change        |                               |
| 093-113-10 | 11941 S Earlham                           | C2                  | (SR)(H)         | MX                 | No Change        |                               |
| 127-341-61 | 9512 W. Ball, Anaheim, CA 92804           | C1                  | Н               | MX                 | No Change        |                               |
| 097-103-31 | 14582 Beach Blvd, Anaheim, CA 92804       | C2                  | Н               | MX                 | No Change        |                               |
| 393-390-12 | 10000 CRAWFORD CANYON RD SANTA ANA 92705  | CC                  | Н               | MX                 | No Change        |                               |
| 393-390-12 | 10000 Crawford Canyon Rd                  | CC                  | (SR)(H)         | MX                 | No Change        |                               |
| 393-390-13 | Address Not Available                     | CC                  | (SR)(C2848)     | MX                 | No Change        |                               |
| 349-693-37 |                                           | СН                  | Н               | MX                 | No Change        |                               |
| 360-011-11 | 15635 E LINCOLN AVE ORANGE 92865          | СН                  | Н               | MX                 | No Change        |                               |
| 360-011-11 | 15635 W Lincoln Ave, Orange, CA 92865     | СН                  | (FP-2)(H)       | MX                 | No Change        |                               |
| 383-061-08 | 18801 E SPRING ST, Orange, CA 92869       | R1                  | N/A             | R4                 | Н                |                               |
| 383-061-09 | 18801 E SPRING ST, Orange, CA 92869       | R1                  | N/A             | R4                 | Н                |                               |
| 383-061-06 | 18792 DREW WAY, Orange, CA 92869          | R1                  | N/A             | R4                 | Н                |                               |
| 383-061-05 | 18802 E DREW WAY, Orange, CA 92869        | R1                  | N/A             | R4                 | Н                |                               |
| 383-061-04 | 18812 E DREW WAY, Orange, CA 92869        | R1                  | N/A             | R4                 | Н                |                               |
| 383-061-03 | 18822 E DREW WAY, Orange, CA 92869        | R1                  | N/A             | R4                 | Н                |                               |
| 383-061-02 | No address                                | R1                  | N/A             | R4                 | Н                |                               |
| _          | 11578 Hewes St, Orange, CA 92869          | R1                  | N/A             | R4                 | Н                |                               |
| 379-294-34 | 11762 S RANCHO SANTIAGO BLVD ORANGE 92869 | R2                  | Н               | No Change          | No Change        | Revised development standards |
| 107-191-07 | NULL CA 92655                             | R2                  | Н               | No Change          | No Change        | Revised development standards |
|            | 8322 BOLSA AVE #1 MIDWAY CITY 92655       | R2                  | Н               | No Change          | No Change        | Revised development standards |
|            | 8322 BOLSA AVE #16 MIDWAY CITY 92655      | R2                  | Н               | No Change          | No Change        | Revised development standards |
| 939-89-003 | 8322 BOLSA AVE #3 MIDWAY CITY 92655       | R2                  | Н               | No Change          | No Change        | Revised development standards |
| 939-89-021 | 8322 BOLSA AVE #21 MIDWAY CITY 92655      | R2                  | Н               | No Change          | No Change        | Revised development standards |
| 939-89-022 | 8322 BOLSA AVE #22 MIDWAY CITY 92655      | R2                  | Н               | No Change          | No Change        | Revised development standards |
| 939-89-012 | 8322 BOLSA AVE #12 MIDWAY CITY 92655      | R2                  | Н               | No Change          | No Change        | Revised development standards |
| 939-89-014 | 8322 BOLSA AVE #14 MIDWAY CITY 92655      | R2                  | Н               | No Change          | No Change        | Revised development standards |
| 939-89-017 | 8322 BOLSA AVE #17 MIDWAY CITY 92655      | R2                  | Н               | No Change          | No Change        | Revised development standards |
| 939-89-018 | 8322 BOLSA AVE #18 MIDWAY CITY 92655      | R2                  | Н               | No Change          | No Change        | Revised development standards |
| 939-89-008 | 8322 BOLSA AVE #8 MIDWAY CITY 92655       | R2                  | H               | No Change          | No Change        | Revised development standards |
| 939-89-015 | 8322 BOLSA AVE #15 MIDWAY CITY 92655      | R2                  | H               | No Change          | No Change        | Revised development standards |
| 939-89-020 | 8322 BOLSA AVE #20 MIDWAY CITY 92655      | R2                  | H               | No Change          | No Change        | Revised development standards |
| 939-89-023 | 8322 BOLSA AVE #23 MIDWAY CITY 92655      | R2                  | H               | No Change          | No Change        | Revised development standards |
| 939-89-005 | 8322 BOLSA AVE #5 MIDWAY CITY 92655       | R2                  | H               | No Change          | No Change        | Revised development standards |
| 939-89-007 | 8322 BOLSA AVE #7 MIDWAY CITY 92655       | R2                  | H               | No Change          | No Change        | Revised development standards |
| 939-89-004 | 8322 BOLSA AVE #4 MIDWAY CITY 92655       | R2                  | H<br>           | No Change          | No Change        | Revised development standards |
| 939-89-011 | 8322 BOLSA AVE #11 MIDWAY CITY 92655      | R2                  | H               | No Change          | No Change        | Revised development standards |
| 939-89-002 | 8322 BOLSA AVE #2 MIDWAY CITY 92655       | R2                  | Н               | No Change          | No Change        | Revised development standards |