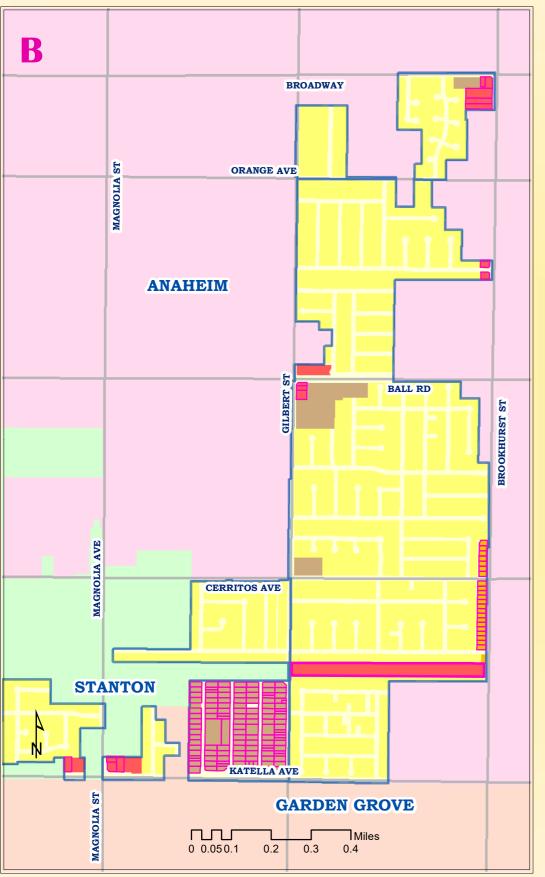

#### COUNTY OF ORANGE CALIFORNIA C

**Current Zoning** 

**Proposed Zoning**age 7 of 134