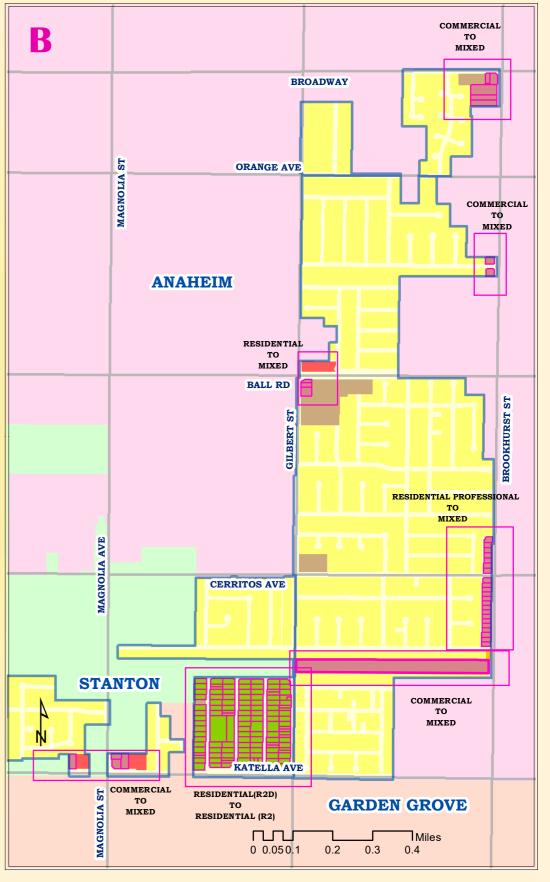

|                    |
| By:                                                                                          |                    |
| Exhibits:                                                                                    |                    |
| A: Zone Change ZC 24-01                                                                      |                    |

- B. Zoning Amendment CA 24-01
- C. Planning Commission Resolution No. 2024-01
- D. List of Parcels Excluded from Zone Change ZC 24-01

COUNTY OF ORANGE CALIFORNIA Exhibit A, Map #1





## ZC 24-01 COUNTY OF ORANGE CALIFORNIA COUNTY OF ORANGE CALIFORNIA





## **Detail Area - A**









**Current Zoning** 

**Proposed Zoning** 

#### **ZC 24-01**

#### COUNTY OF ORANGE CALIFORNIA C











**Current Zoning** 

**Proposed Zoning**age 7 of 134

#### **ZC 24-01**

#### COUNTY OF ORANGE CALIFORNIA C









**Current Zoning** 

**ZC 24-01** 

#### COUNTY OF ORANGE CALIFORNIA



**Detail Area - D** 







**Current Zoning** 

**Proposed Zoning** 

#### **ZC 24-01**

### COUNTY OF ORANGE CALIFORNIA Attachment C ORANGE CALIFORNIA











**Current Zoning** 

Proposed Zoning
Page 10 of 134

#### **ZC 24-01 Detail Area - F**











**Current Zoning** 

Proposed Zoning
Page 11 of 134

| APN        | Property Address                                | Current Base Zoning | Current Overlay | Proposed Base Zone | Proposed Overlay | Additional Changes |
|------------|-------------------------------------------------|---------------------|-----------------|--------------------|---