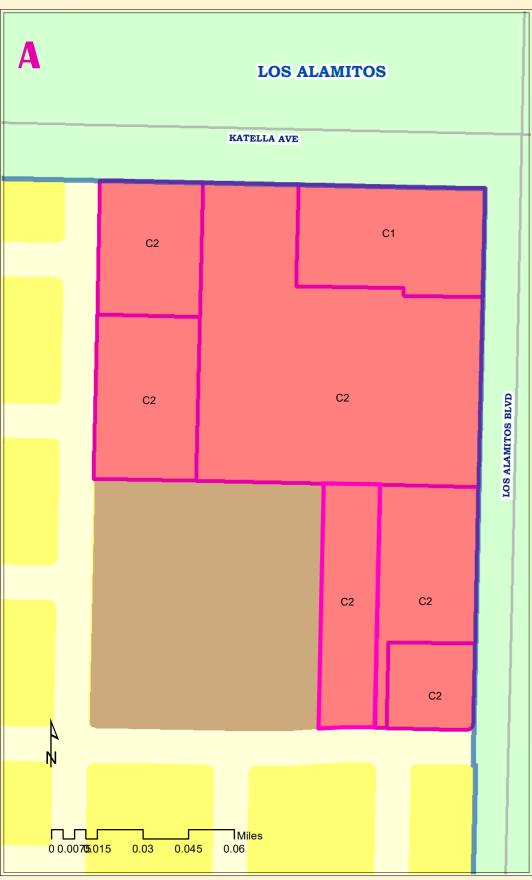

o was the Orange County Board of Supervisors. | as adopted on,, by |
| ORANGE COUNTY BOARD OF SUPERVISORS                                                           |                    |
| By:                                                                                          |                    |
| Exhibits:                                                                                    |                    |
| A: Zone Change ZC 24-01                                                                      |                    |

- B. Zoning Amendment CA 24-01
- C. Planning Commission Resolution No. 2024-01
- D. List of Parcels Excluded from Zone Change ZC 24-01

COUNTY OF ORANGE CALIFORNIA Exhibit A, Map #1





## ZC 24-01 COUNTY OF ORANGE CALIFORNIA COUNTY OF ORANGE CALIFORNIA





## **Detail Area - A**









**Current Zoning** 

**Proposed Zoning** 

#### **ZC 24-01**

#### COUNTY OF ORANGE CALIFORNIA C











**Current Zoning** 

**Proposed Zoning**age 7 of 134

#### **ZC 24-01**

#### COUNTY OF ORANGE CALIFORNIA C









**Current Zoning** 

**ZC 24-01** 

#### COUNTY OF ORANGE CALIFORNIA



**Detail Area - D** 







**Current Zoning** 

**Proposed Zoning** 

#### **ZC 24-01**

### COUNTY OF ORANGE CALIFORNIA Attachment C ORANGE CALIFORNIA











**Current Zoning** 

Proposed Zoning
Page 10 of 134

#### **ZC 24-01 Detail Area - F**











**Current Zoning** 

Proposed Zoning
Page 11 of 134

| APN        | Property Address                                | Current Base Zoning | Current Overlay | Proposed Base Zone | Proposed Overlay | Additiona