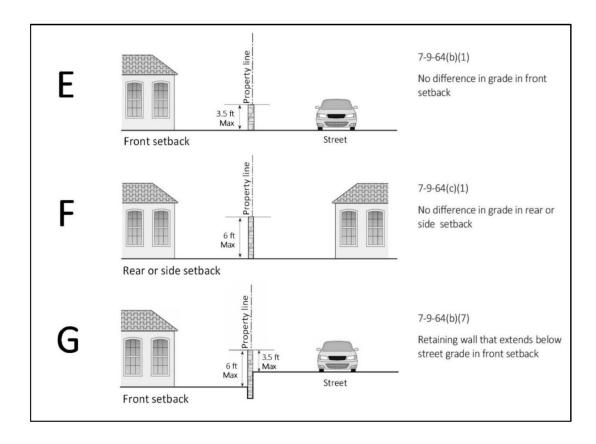

-64 is hereby amended as follows:

# Sec. 7-9-64. Fences, walls, and hedges.

The regulations in this section apply to any type of fence, wall, retaining wall, sound attenuation wall, or screen, in addition to the applicable requirements of the district in which it is located except for fences and walls that are located within the interior of an approved tract map and are part of the initial development of that tract map shall be exempt from these regulations. Subsections (d) and (e) only shall also apply to hedges, or thick growth of shrubs, bushes, or trees. Fence/wall heights shall be measured from the base of the fence/wall to the top on interior or exterior side, whichever is greater. See fence/wall heights illustration, Figure 7-9-64.



FIGURE 7-9-64 - PERMITTED FENCE/WALL HEIGHTS



- (a) *Main building area*. In the area where a main building may be constructed, the district building height regulations apply.
- (b) Setback areas bordering streets.
  - (1) The maximum height of solid fencing shall be three and (3.5) feet within any required front setback area up to a maximum depth of twenty (20) feet.
  - (2) The maximum height of open fencing and pilasters shall be a maximum of five (5) feet within any required front setback area.
  - (3) Fences located within a front setback shall not use chain-link fencing.
  - (4) The maximum height shall be six (6) feet within any rear or side setback area (through which no vehicular access is taken) adjoining a street.
  - (5) That portion of a building site where vehicular access rights have been dedicated to a public agency