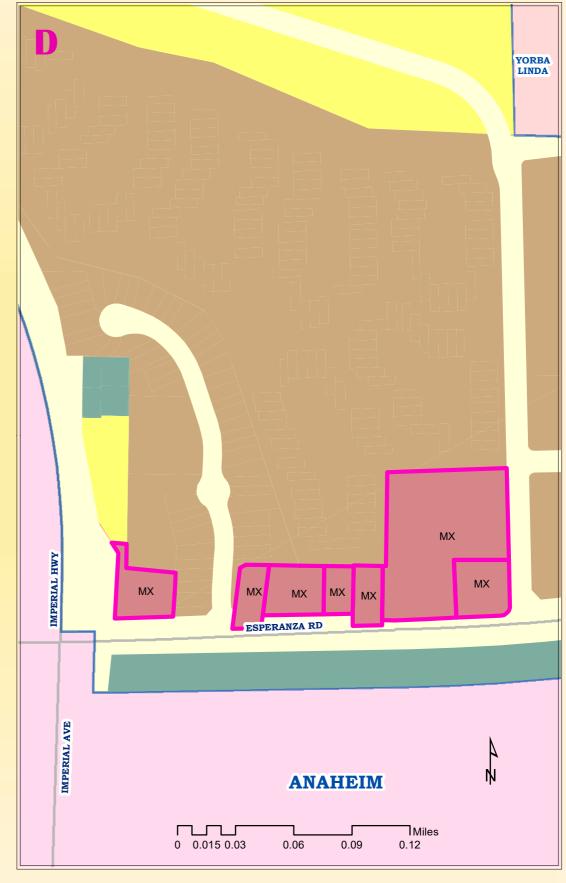

#### COUNTY OF ORANGE CALIFORNIA

**Detail Area - D** 

**Current Zoning** 

**Proposed Zoning** 