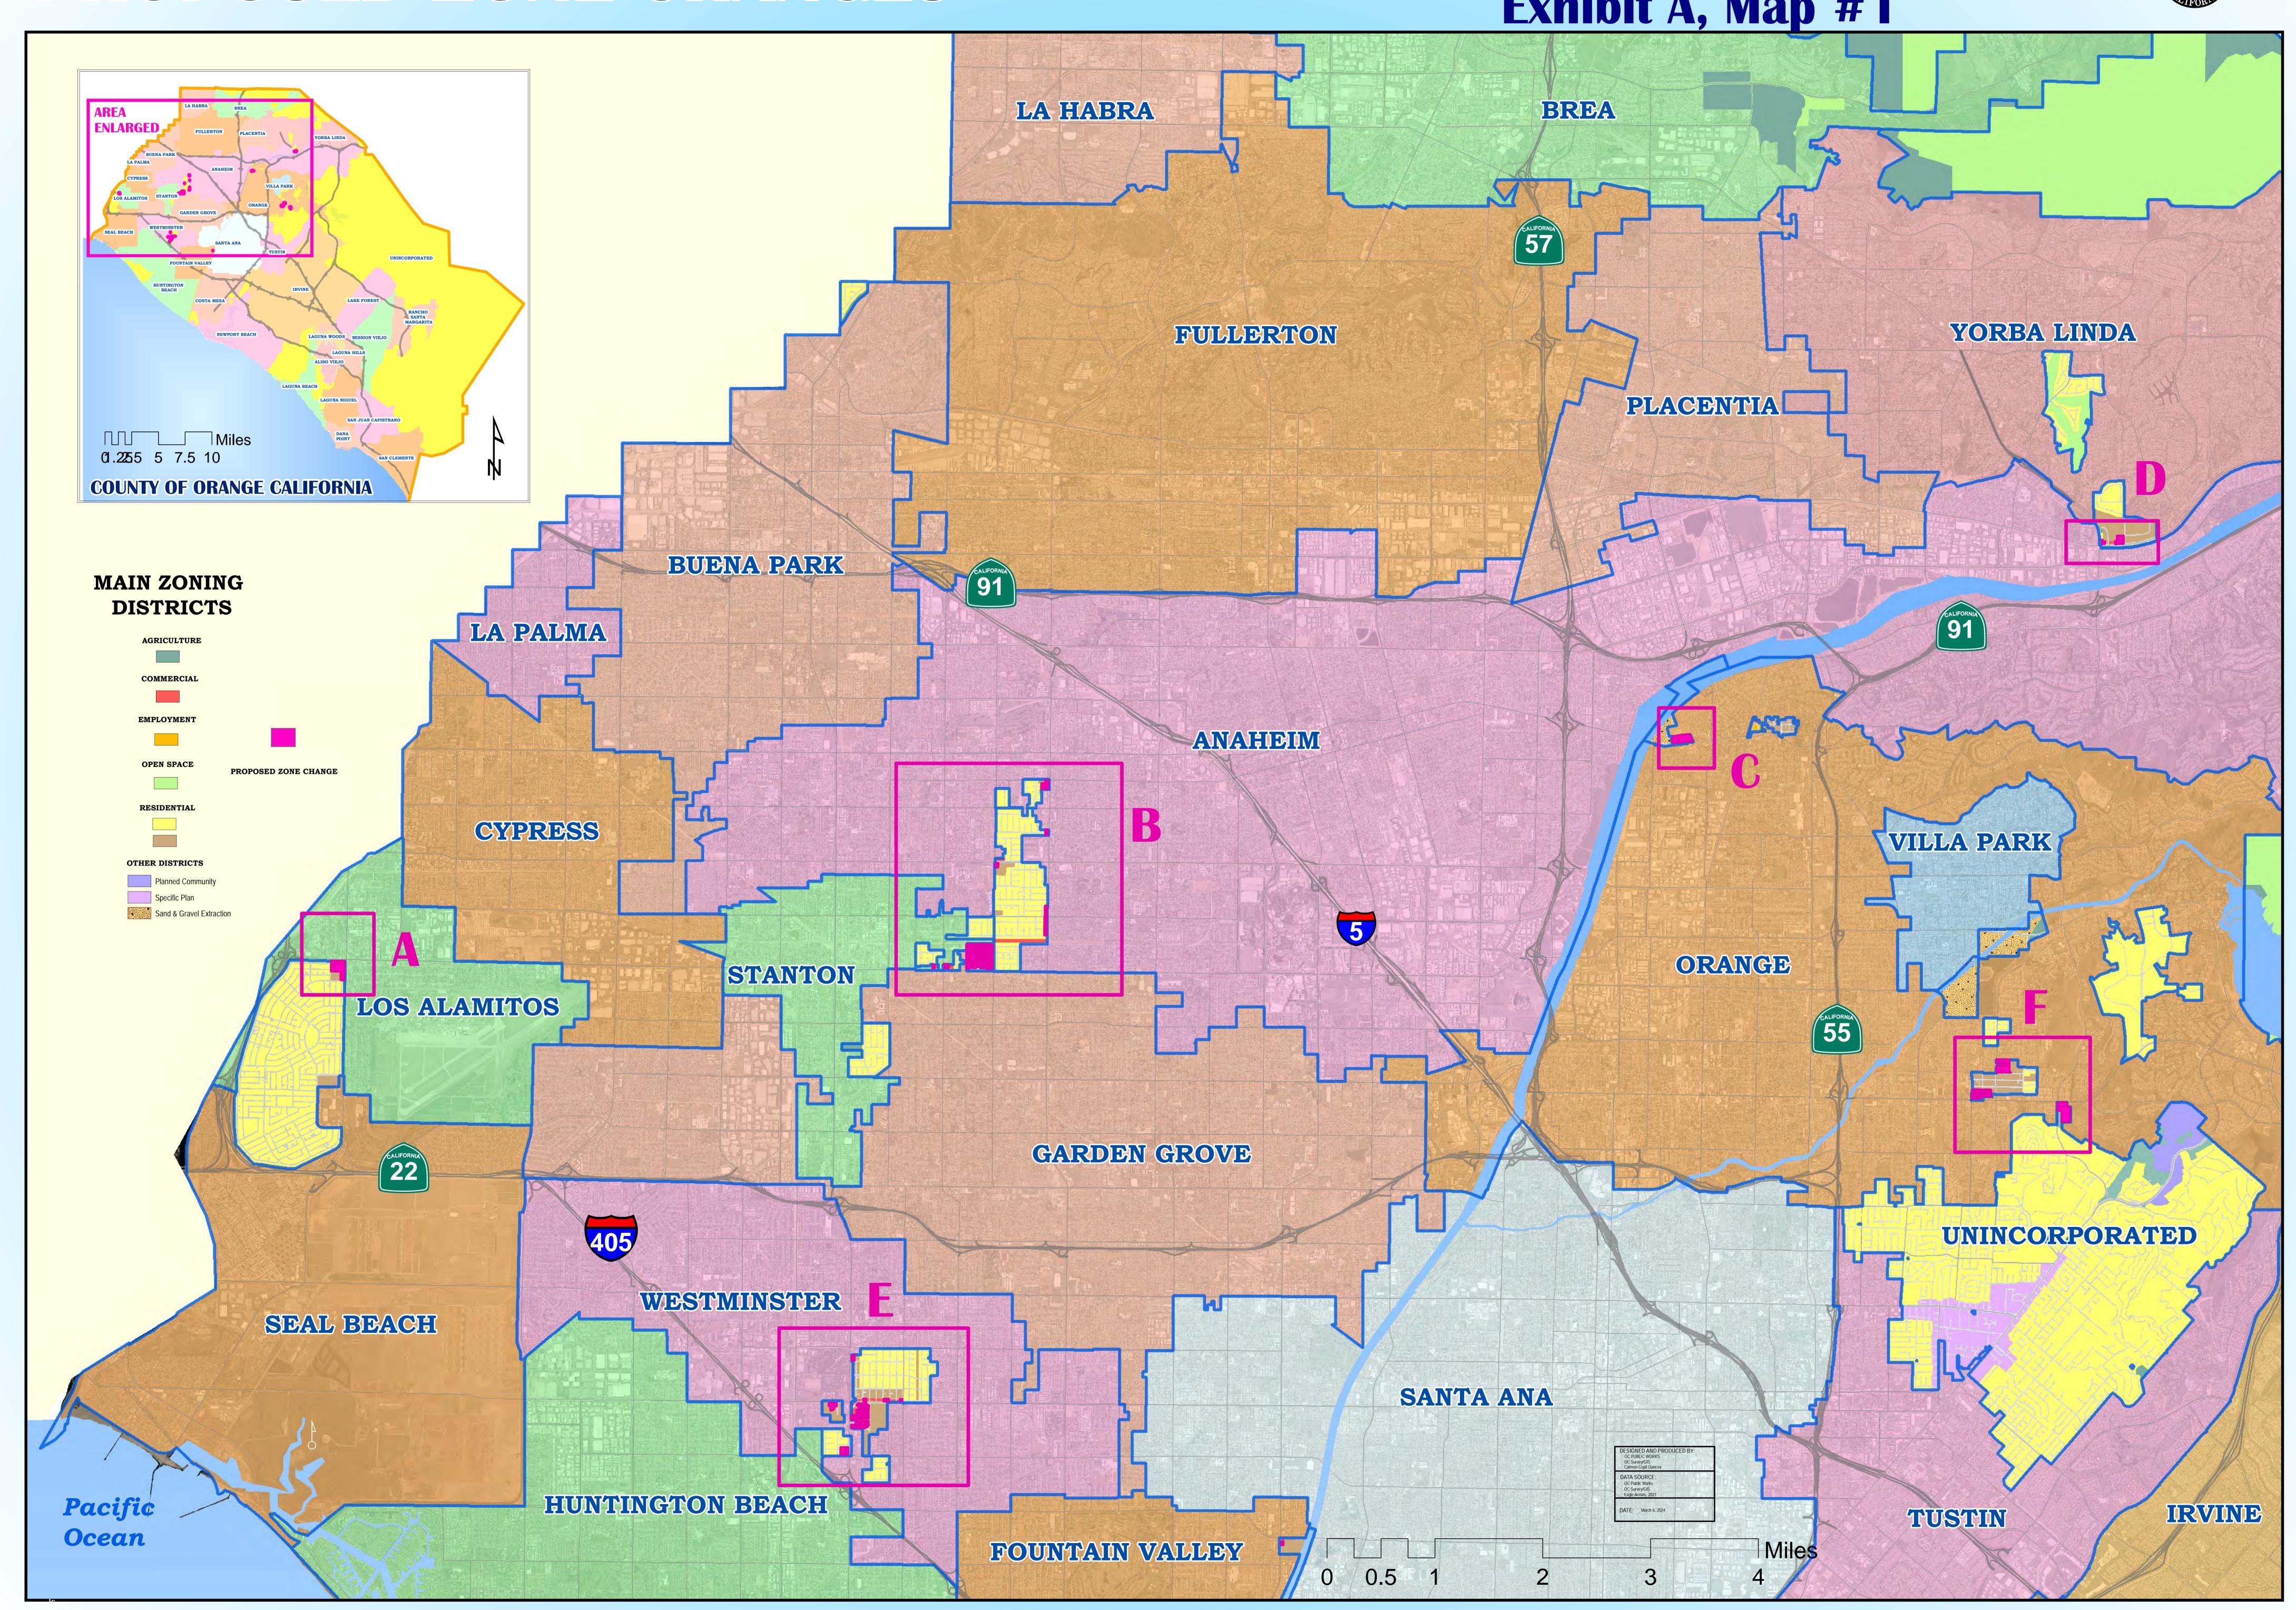

- B. Zoning Amendment CA 24-01
- C. Planning Commission Resolution No. 2024-01
- D. List of Parcels Excluded from Zone Change ZC 24-01

COUNTY OF ORANGE CALIFORNIA Exhibit A, Map #1

## ZC 24-01 COUNTY OF ORANGE CALIFORNIA COUNTY OF ORANGE CALIFORNIA