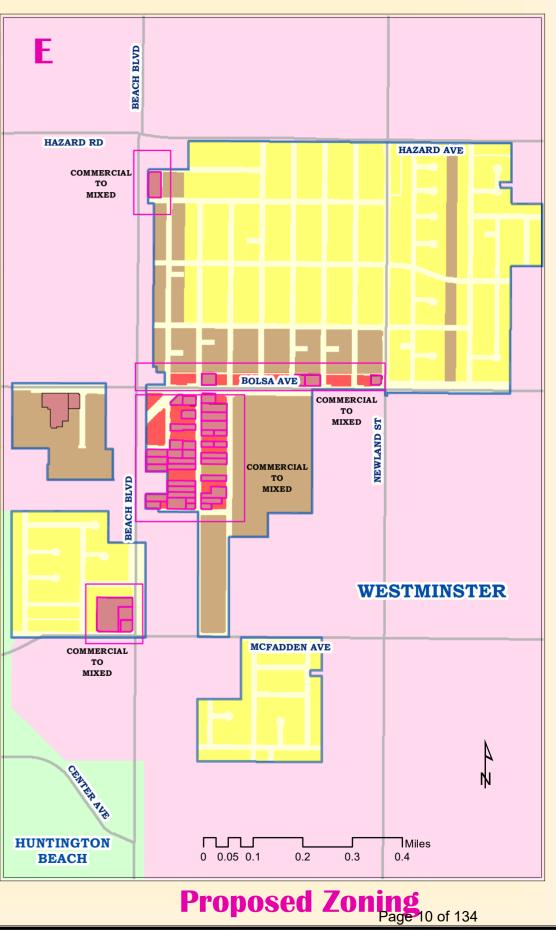

### ZC 24-01 **Detail Area - E**

**Current Zoning** 

ZC 24-01

**Current Zoning** 