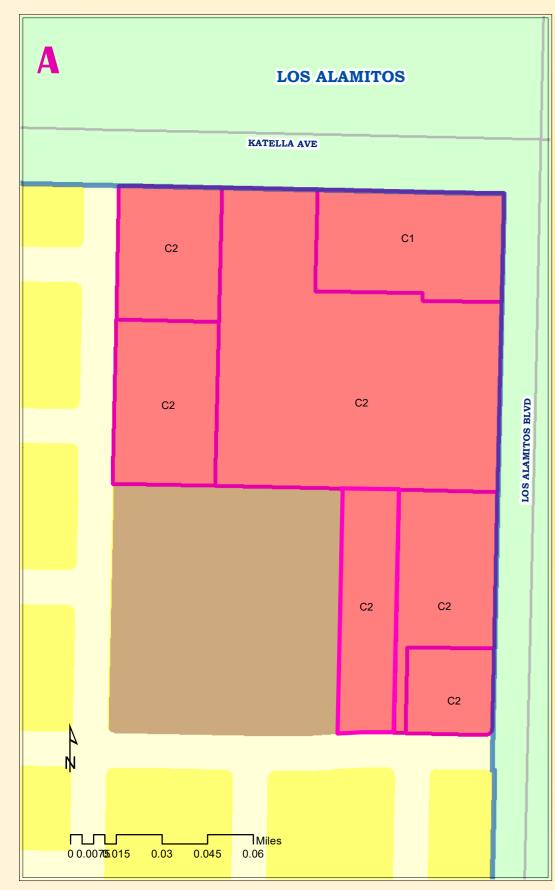

ated herein.

SECTION 6. This Ordinance shall take effect and be in full force thirty (30) days from and after its passage, and before the expiration of fifteen (15) days after the passage thereof shall be published once in an adjudicated newspaper in the County of Orange.

BE IT FURTHER RESOLVED that the Board of Supervisors adopts Zone Change ZC 24-01.

The foregoing ordinance was carried by the following vote:

Ayes:

Noes:

Absent:

I HEREBY CERTIFY that the foregoing Ordinance No. \_\_\_\_ was adopted on \_\_\_\_\_, \_\_\_, by the Orange County Board of Supervisors.

#### ORANGE COUNTY BOARD OF SUPERVISORS

By:

Exhibits:

- A: Zone Change ZC 24-01
- B. Zoning Amendment CA 24-01
- C. Planning Commission Resolution No. 2024-01
- D. List of Parcels Excluded from Zone Change ZC 24-01







**Current Zoning** 

## **Proposed Zoning**

6 of 13/



## ZC 24-01 **Detail Area - B**

## COUNTY OF ORANGE CALIFORINA C





DATA SOURCE

DATE: March 20, 202





| ۲. |
|----|
|    |
|    |
|    |

8 12



B

### **Current Zoning**





### Proposed Zoningage 7 of 134

# ZC 24-01 **Detail Area - C**









**Current Zoning** 





## ZC 24-01 **Detail Area - D**







**Current Zoning** 

|      |      |      | Miles |
|------|------|------|-------|
| 0.03 | 0.06 | 0.09 | 0.12  |

### **Proposed Zoning**

### ZC 24-01 **Detail Area - E**







**Current Zoning** 









ZC 24-01



**Current Zoning** 



### Proposed Zoning Page 11 of 134

| APNProperty AddressCurrent Base ZoningCurrent OverlayProposed Base ZoneProposed OverlayAdditional C127-621-109001 KATELLA AVE, ANAHEIM C