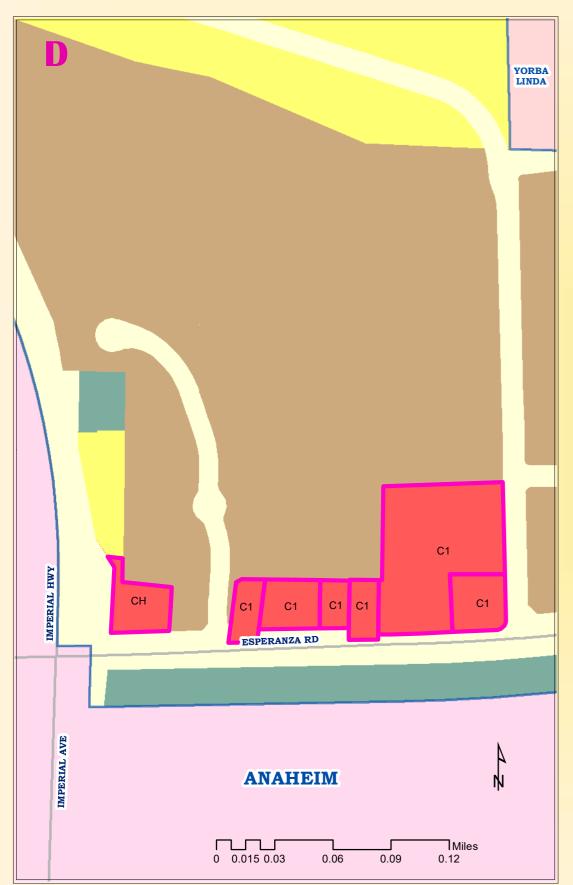

## ZC 24-01 **Detail Area - D**

**Current Zoning** 

|      |      |      | Miles |
|------|------|------|-------|
| 0.03 | 0.06 | 0.09 | 0.12  |