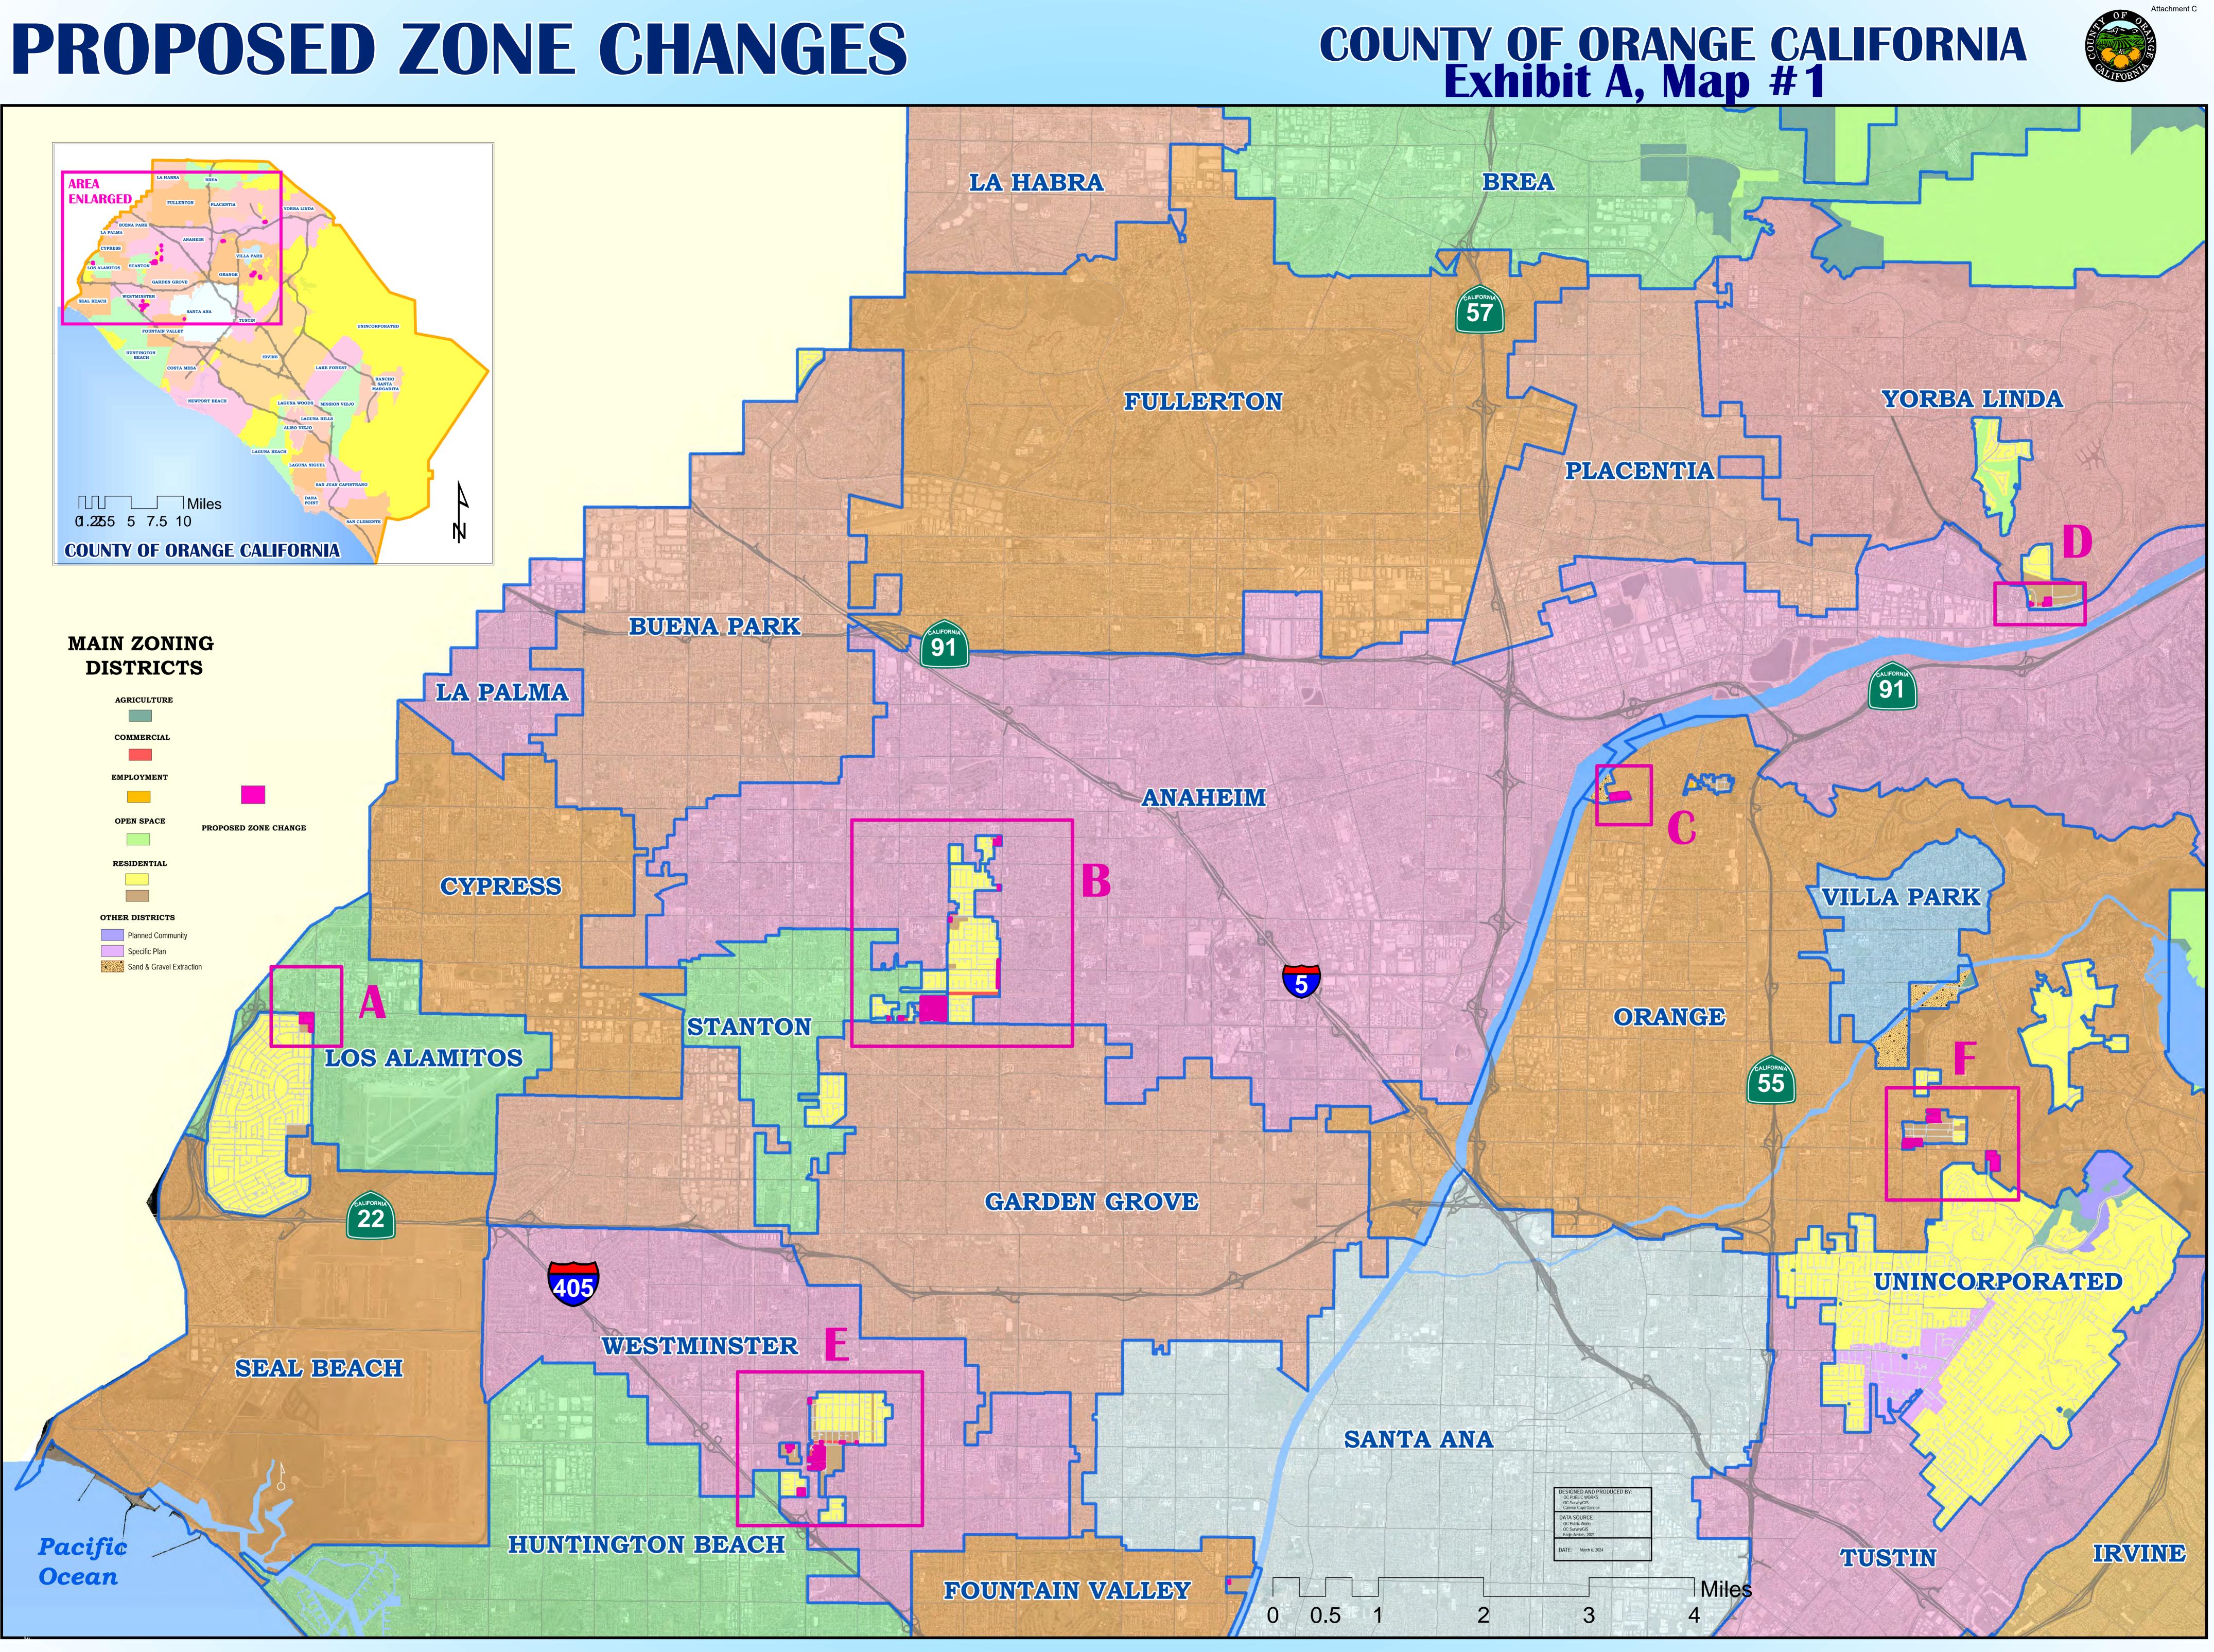

SECTION 2. Due to location constraints, the following commercially zoned parcels are explicitly exempted from Zone Change 24-01 and will maintain their current zoning (Exhibit D):

- Costa Mesa Island Parcels zoned for commercial uses
- Silverado Canyon Parcels zoned for commercial uses along Silverado Canyon Road
- Banning Ranch Parcels zoned for commercial uses along Pacific Coast Highway

SECTION 3. The Orange County Zoning Map is hereby amended in accordance with Sections 7-9-25.1, 7-9-25.2, 7-9-132.2, and 7-9-132.3 of the Codified Ordinances of the County of Orange by rezoning certain property covered by Zone Change 24-01 as set forth on Exhibit A, attached hereto and incorporated herein.

BE IT FURTHER RESOLVED that the Board of Supervisors adopts Zone Change ZC 24-01.

The foregoing ordinance was carried by the following vote:

Ayes:

Noes:

Absent:

I HEREBY CERTIFY that the foregoing Ordinance No. \_\_\_\_ was adopted on \_\_\_\_\_, \_\_\_, by the Orange County Board of Supervisors.

#### ORANGE COUNTY BOARD OF SUPERVISORS

By:

Exhibits:

- A: Zone Change ZC 24-01
- B. Zoning Amendment CA 24-01
- C. Planning Commission Resolution No. 2024-01
- D. List of Parcels Excluded from Zone Change ZC 24-01