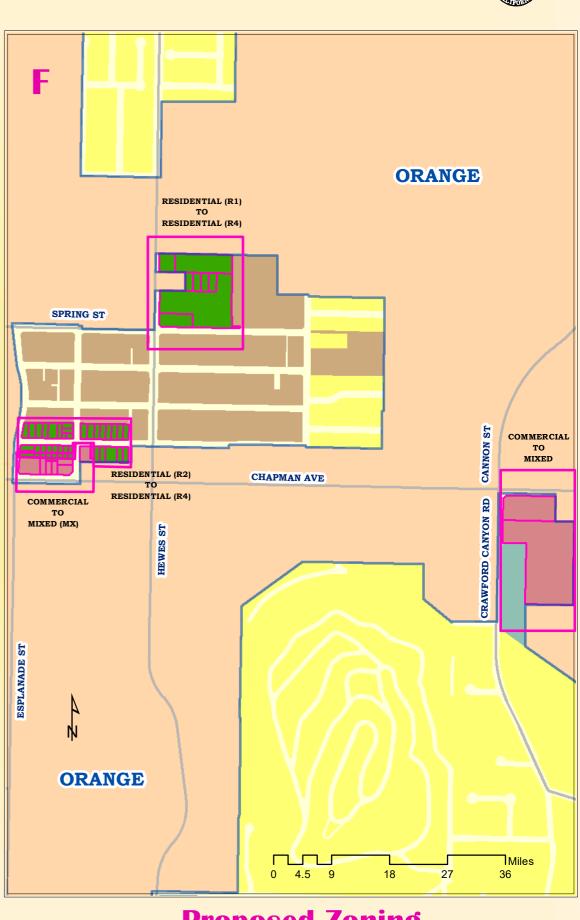

RD OF SUPERVISORS

By:

Exhibits:

- A: Zone Change ZC 24-01
- B. Zoning Amendment CA 24-01
- C. Planning Commission Resolution No. 2024-01
- D. List of Parcels Excluded from Zone Change ZC 24-01







**Current Zoning** 

## **Proposed Zoning**

6 of 13/



## ZC 24-01 **Detail Area - B**

## COUNTY OF ORANGE CALIFORINA C





DATA SOURCE

DATE: March 20, 202





| ۲. |
|----|
|    |
|    |
|    |

8 12



B

### **Current Zoning**





### Proposed Zoningage 7 of 134

# ZC 24-01 **Detail Area - C**









**Current Zoning** 





## ZC 24-01 **Detail Area - D**







**Current Zoning** 

|      |      |      | Miles |
|------|------|------|-------|
| 0.03 | 0.06 | 0.09 | 0.12  |

### **Proposed Zoning**

### ZC 24-01 **Detail Area - E**







**Current Zoning** 









ZC 24-01



**Current Zoning** 



### Proposed Zoning Page 11 of 134

| APNProperty AddressCurrent Base ZoningCurrent OverlayProposed Base ZoneProposed OverlayAdditional C127-621-109001 KATELLA AVE, ANAHEIM CA 92804C1HMXNo ChangeI349-071-2519741 ESPERANZA RD, YORBA LINDA CA 92886C1HMXNo ChangeI126-503-278885 KATELLA AVE, ANAHEIM CA 92804C1HMXNo ChangeI127-621-0910962 MAGNOLIA AVE, ANAHEIM CA 92804C1HMXNo ChangeI127-621-0910962 MAGNOLIA AVE, ANAHEIM CA 92804C1HMXNo ChangeI127-241-35791 W STONYBROOK DR, ANAHEIM CA 92804C1HMXNo ChangeI144-251-0816292 S HARBOR BLVD, SANTA ANA CA 92704C1HMXNo ChangeI093-114-0111924 EARLHAM ST ORANGE 92869C1HMXNo ChangeI127-621-089041 KATELLA AVE ANAHEIM 92804C1HMXNo ChangeI127-621-699041 KATELLA AVE ANAHEIM 92804C1HMXNo ChangeI127-621-699041 KATELLA AVE ANAHEIM 92804C1H