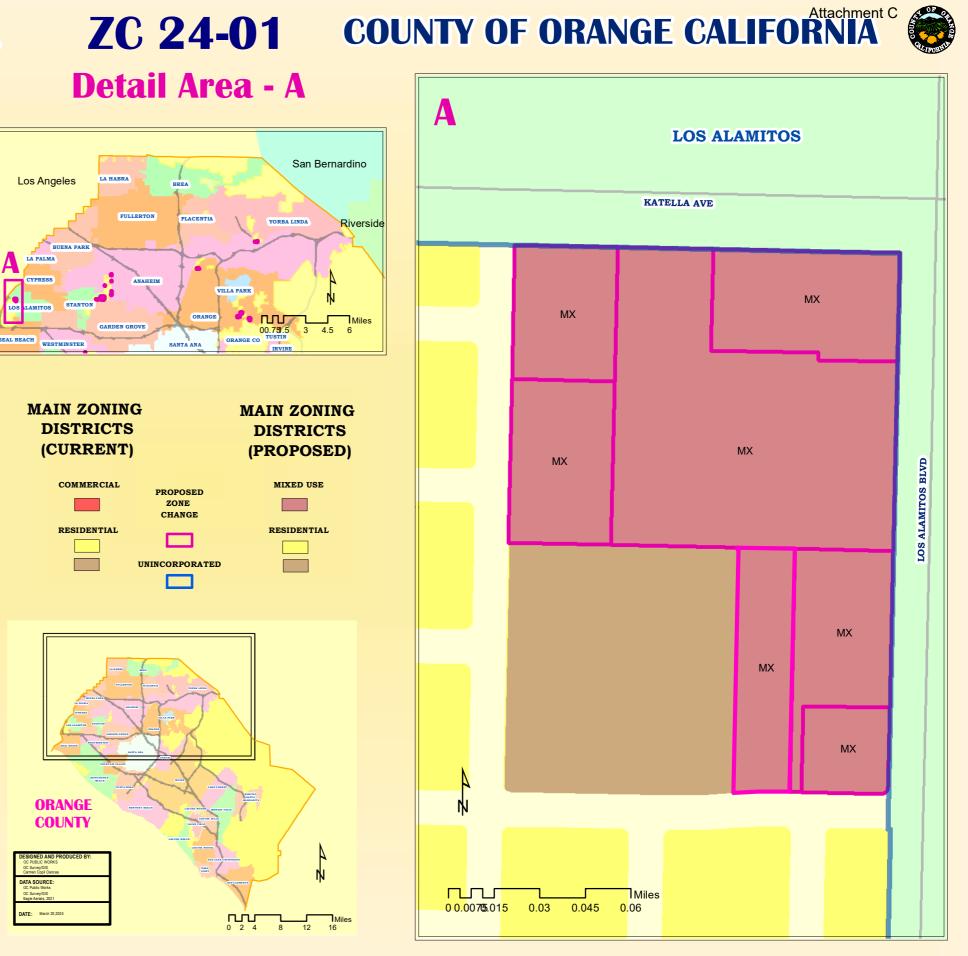

ed herein.

SECTION 6. This Ordinance shall take effect and be in full force thirty (30) days from and after its passage, and before the expiration of fifteen (15) days after the passage thereof shall be published once in an adjudicated newspaper in the County of Orange.

BE IT FURTHER RESOLVED that the Board of Supervisors adopts Zone Change ZC 24-01.

The foregoing ordinance was carried by the following vote:

Ayes:

Noes:

Absent:

I HEREBY CERTIFY that the foregoing Ordinance No. \_\_\_\_ was adopted on \_\_\_\_\_, \_\_\_, by the Orange County Board of Supervisors.

#### ORANGE COUNTY BOARD OF SUPERVISORS

By:

Exhibits:

- A: Zone Change ZC 24-01
- B. Zoning Amendment CA 24-01
- C. Planning Commission Resolution No. 2024-01
- D. List of Parcels Excluded from Zone Change ZC 24-01







**Current Zoning** 

## **Proposed Zoning**

6 of 13/



## ZC 24-01 **Detail Area - B**

## COUNTY OF ORANGE CALIFORINA C





DATA SOURCE

DATE: March 20, 202





| ۲. |
|----|
|    |
|    |
|    |

8 12



B

### **Current Zoning**





### Proposed Zoningage 7 of 134

# ZC 24-01 **Detail Area - C**









**Current Zoning** 





## ZC 24-01 **Detail Area - D**







**Current Zoning** 

|      |      |      | Miles |
|------|------|------|-------|
| 0.03 | 0.06 | 0.09 | 0.12  |

### **Proposed Zoning**

### ZC 24-01 **Detail Area - E**







**Current Zoning** 









ZC 24-01



**Current Zoning** 



### Proposed Zoning Page 11 of 134

| APNProperty AddressCurrent Base ZoningCurrent OverlayProposed Base ZoneProposed OverlayAdditional C127-621-109001 KATELLA AVE, ANAHEIM CA