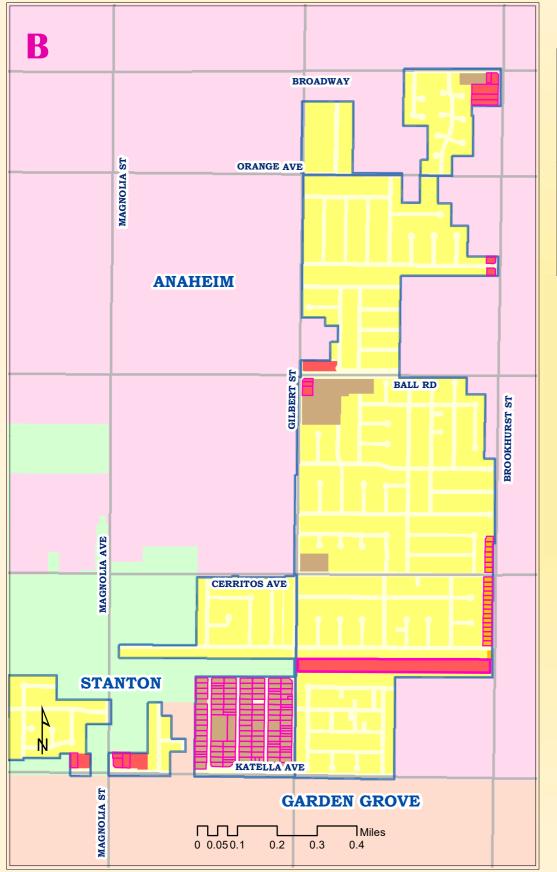

## ZC 24-01 **Detail Area - B**

## COUNTY OF ORANGE CALIFORINA C

DATA SOURCE

DATE: March 20, 202

| ۲. |
|----|
|    |
|    |
|    |

8 12

B