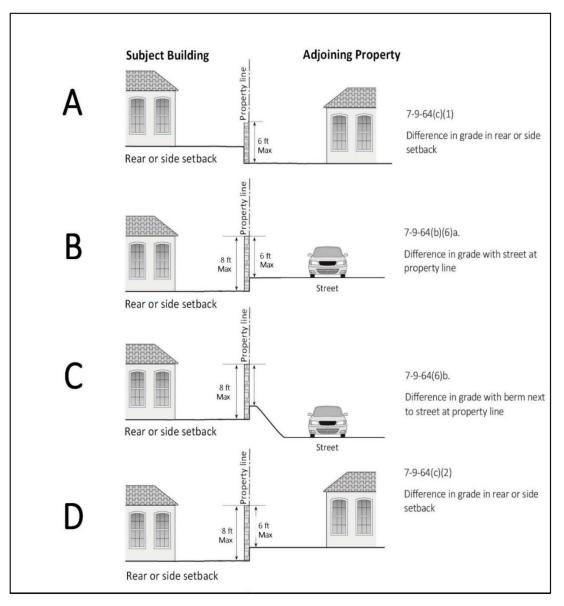

A1, R1, R2, R3, R4

# SECTION 22. Section 7-9-64 is hereby amended as follows:

#### Sec. 7-9-64. Fences, walls, and hedges.

The regulations in this section apply to any type of fence, wall, retaining wall, sound attenuation wall, or screen, in addition to the applicable requirements of the district in which it is located except for fences and walls that are located within the interior of an approved tract map and are part of the initial development of that tract map shall be exempt from these regulations. Subsections (d) and (e) only shall also apply to hedges, or thick growth of shrubs, bushes, or trees. Fence/wall heights shall be measured from the base of the fence/wall to the top on interior or exterior side, whichever is greater. See fence/wall heights illustration, Figure 7-9-64.



FIGURE 7-9-64 - PERMITTED FENCE/WALL HEIGHTS

Housing Opportunities Overlay District, Multifamily Development Standards, and Technical Revisions June 25, 2024



- (a) *Main building area*. In the area where a main building may be constructed, the district building height regulations apply.
- (b) Setback areas bordering streets.
  - (1) The maximum height of solid fencing shall be three and (3.5) feet within any required front setback area up to a maximum depth of twenty (20) feet.
  - (2) The maximum height of open fencing and pilasters shall be a maximum of five (5) feet within any required front setback area.
  - (3) Fences located within a front setback shall not use chain-link fencing.
  - (4) The maximum height shall be six (6) feet within any rear or side setback area (through whi