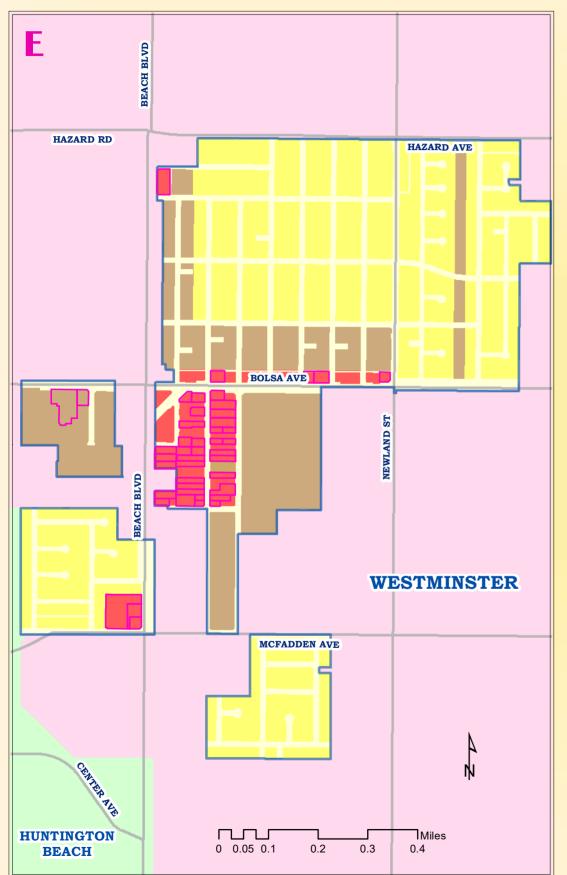

### ZC 24-01 **Detail Area - E**

**Current Zoning** 

ZC 24-01

**Current Zoning** 