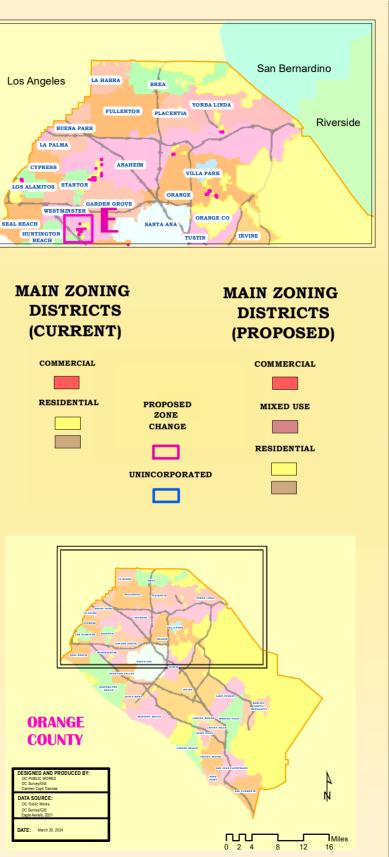

### ZC 24-01 **Detail Area - E**

**Current Zoning** 

ZC 24-01

**Current Zoning** 