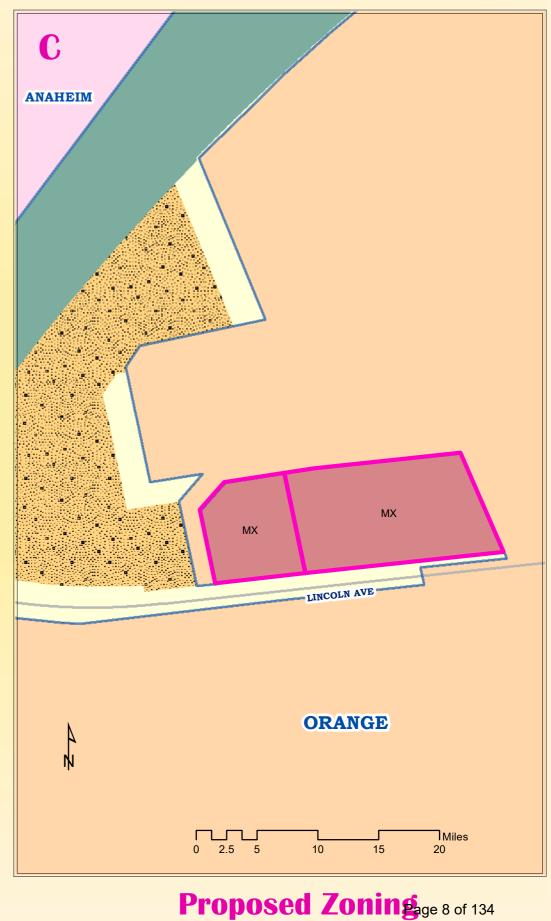

Supervisors adopts Zone Change ZC 24-01.

The foregoing ordinance was carried by the following vote:

Ayes:

Noes:

Absent:

I HEREBY CERTIFY that the foregoing Ordinance No. \_\_\_\_ was adopted on \_\_\_\_\_, \_\_\_, by the Orange County Board of Supervisors.

#### ORANGE COUNTY BOARD OF SUPERVISORS

By:

Exhibits:

- A: Zone Change ZC 24-01
- B. Zoning Amendment CA 24-01
- C. Planning Commission Resolution No. 2024-01
- D. List of Parcels Excluded from Zone Change ZC 24-01







**Current Zoning** 

## **Proposed Zoning**

6 of 13/



## ZC 24-01 **Detail Area - B**

## COUNTY OF ORANGE CALIFORINA C





DATA SOURCE

DATE: March 20, 202





| ۲. |
|----|
|    |
|    |
|    |

8 12



B

### **Current Zoning**





### Proposed Zoningage 7 of 134

# ZC 24-01 **Detail Area - C**









**Current Zoning** 





## ZC 24-01 **Detail Area - D**







**Current Zoning** 

|      |      |      | Miles |
|------|------|------|-------|
| 0.03 | 0.06 | 0.09 | 0.12  |

### **Proposed Zoning**

### ZC 24-01 **Detail Area - E**







**Current Zoning** 









ZC 24-01



**Current Zoning** 



### Proposed Zoning Page 11 of 134

| APNProperty AddressCurrent Base ZoningCurrent OverlayProposed Base ZoneProposed OverlayAdditional C127-621-109001 KATELLA AVE, ANAHEIM CA 92804C1HMXNo ChangeI349-071-2519741 ESPERANZA RD, YORBA LINDA CA 92886C1HMXNo ChangeI126-503-278885 KATELLA AVE, ANAHEIM CA 92804C1HMXNo ChangeI127-621-0910962 MAGNOLIA AVE, ANAHEIM CA 92804C1HMXNo ChangeI127-621-0910962 MAGNOLIA AVE, ANAHEIM CA 92804C1HMXNo ChangeI127-241-35791 W STONYBROOK DR, ANAHEIM CA 92804C