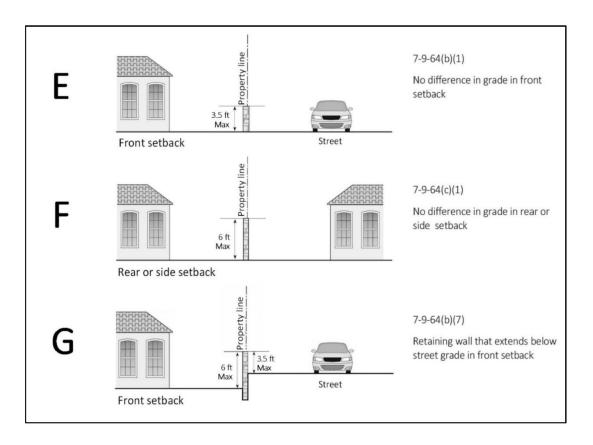

SECTION 4. Zoning Code Amendment 24-01, on file with OC Development Services and attached hereto as Exhibit B, is fully incorporated as if set forth herein and is hereby adopted in accordance with Section 7-9-132, *et. seq.* of the Codified Ordinances of the County of Orange.

SECTION 5. The Orange County Comprehensive Zoning Code is hereby amended in accordance with Section 7-9-132, *et. seq.* of the Codified Ordinances of the County of Orange by amending certain provisions covered by Zoning Code Amendment 24-01 as set forth in Exhibit B, attached hereto and incorporated herein.