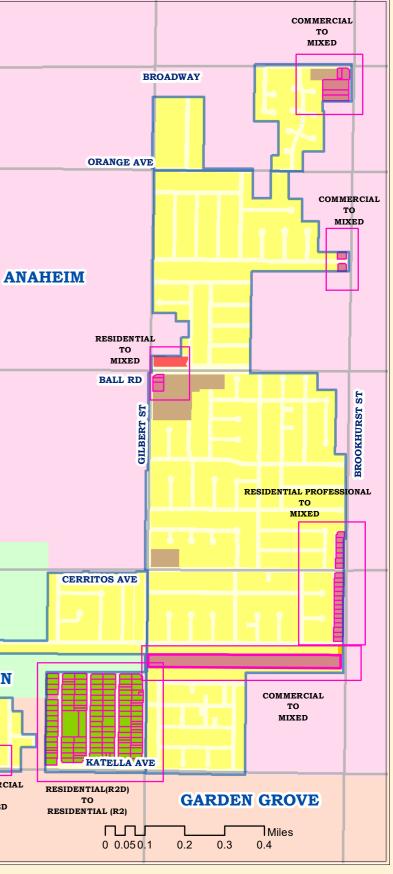

paper in the County of Orange.

BE IT FURTHER RESOLVED that the Board of Supervisors adopts Zone Change ZC 24-01.

The foregoing ordinance was carried by the following vote:

Ayes:

Noes:

Absent:

I HEREBY CERTIFY that the foregoing Ordinance No. \_\_\_\_ was adopted on \_\_\_\_\_, \_\_\_, by the Orange County Board of Supervisors.

#### ORANGE COUNTY BOARD OF SUPERVISORS

By:

Exhibits:

- A: Zone Change ZC 24-01
- B. Zoning Amendment CA 24-01
- C. Planning Commission Resolution No. 2024-01
- D. List of Parcels Excluded from Zone Change ZC 24-01







**Current Zoning** 

## **Proposed Zoning**

6 of 13/



## ZC 24-01 **Detail Area - B**

## COUNTY OF ORANGE CALIFORINA C





DATA SOURCE

DATE: March 20, 202





| ۲. |
|----|
|    |
|    |
|    |

8 12



B

### **Current Zoning**





### Proposed Zoningage 7 of 134

# ZC 24-01 **Detail Area - C**









**Current Zoning** 





## ZC 24-01 **Detail Area - D**







**Current Zoning** 

|      |      |      | Miles |
|------|------|------|-------|
| 0.03 | 0.06 | 0.09 | 0.12  |

### **Proposed Zoning**

### ZC 24-01 **Detail Area - E**







**Current Zoning** 









ZC 24-01



**Current Zoning** 



### Proposed Zoning Page 11 of 134

| APNProperty AddressCurrent Base ZoningCurrent OverlayProposed Base ZoneProposed OverlayAdditional C127-621-109001 KATELLA AVE, ANAHEIM CA 92804C1HMXNo ChangeI349-071-2519741 ESPERANZA RD, YORBA LINDA CA 92886C1HMXNo ChangeI126-503-278885 KATELLA AVE, ANAHEIM CA 92804C1HMXNo ChangeI127-621-0910962 MAGNOLIA AVE, ANAHEIM CA 92804C1HMXNo ChangeI127-621-0910962 MAGNOLIA AVE, ANAHEI