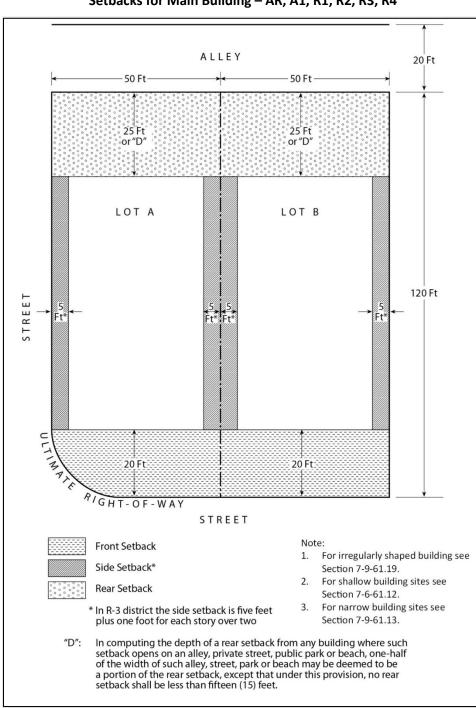

imum twenty (20) feet.
- B. Five (5) feet; add one (1) foot for each additional story over two (2).
- C. Ten (10) feet one (1) side only or ten (10) feet total of two (2) sides combined.
- D. In computing the depth or a rear setback from any building where such setback opens on alley, private street, public park, or public beach, one-half (0.5) of the width of such alley, street, park, or beach may be deemed to be a portion of the rear setback, except that under this provision, no rear setback shall be less than fifteen (15) feet.

- E. If no openings, such as windows, doors, and circulation vents, exist on the side of the building facing the property line, this setback may be reduced to fifteen (15) feet.
- F. Zoning Districts R2, R3, R4 subject to Sec.7-9-124.3

#### **ILLUSTRATION A**



Setbacks for Main Building – AR, A1, R1, R2, R3, R4

# SECTION 22. Section 7-9-64 is hereby amended as follows:

#### Sec. 7-9-64. Fences, walls, and hedges.

The regulations in this section apply to any type of fence, wall, retaining wall, sound attenuation wall, or screen, in addition to the applicable requirements of the district in which it is located except for fences and walls that are located within the interior of an approved tract map and are part of the initial development of that tract map shall be exempt from these regulations. Subsections (d) and (e) only shall also apply to hedges, or thick growth of shrubs, bushes, or trees. Fence/wall heights shall be measured from the base of the fence/wall to the top on interior or exterior side, whichever is greater. See fence/wall hei