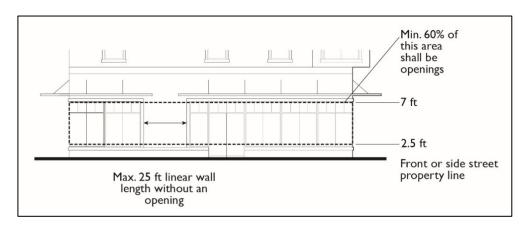

rner.
  - (4) Entrances to residential units shall be physically separated from the entrance to the permitted commercial uses and clearly marked with a physical feature incorporated into the building or an appropriately scaled element applied to the facade.
- (c) Ground Level Openings for Non-Residential Uses. Exterior walls facing and within twenty (20) feet of a front or street side building line shall include windows, glass doors, or other openings for at least sixty percent (60%) of the building wall area located between two and one-half (2.5) and seven (7) feet above the level of the sidewalk. No wall facing a street and within twenty (20) feet of a front or street side building line may run in a continuous plane for more than twenty–five (25) feet without a window or other opening.



## FIGURE 7-9-36.5. REQUIRED OPENINGS FOR NON-RESIDENTIAL USES

- (1) Design of Required Openings. Openings fulfilling this requirement shall have transparent glazing and provide views into work areas, display areas, sales areas, lobbies, or similar active spaces, or into window displays that are at least three feet deep.
- (2) Exceptions for Parking Garages. Multi-level garages are not required to meet the building transparency requirement of this subsection.
- (d) *Pedestrian Access.* 
  - (1) Internal Connections. On sites greater than two and one-half (2.5) acres in size, a system of pedestrian walkways shall connect all buildings on a site to each other, to on-site automobile and bicycle parking areas, and to any on-site open space areas or pedestrian amenities.
  - (2) To Circulati