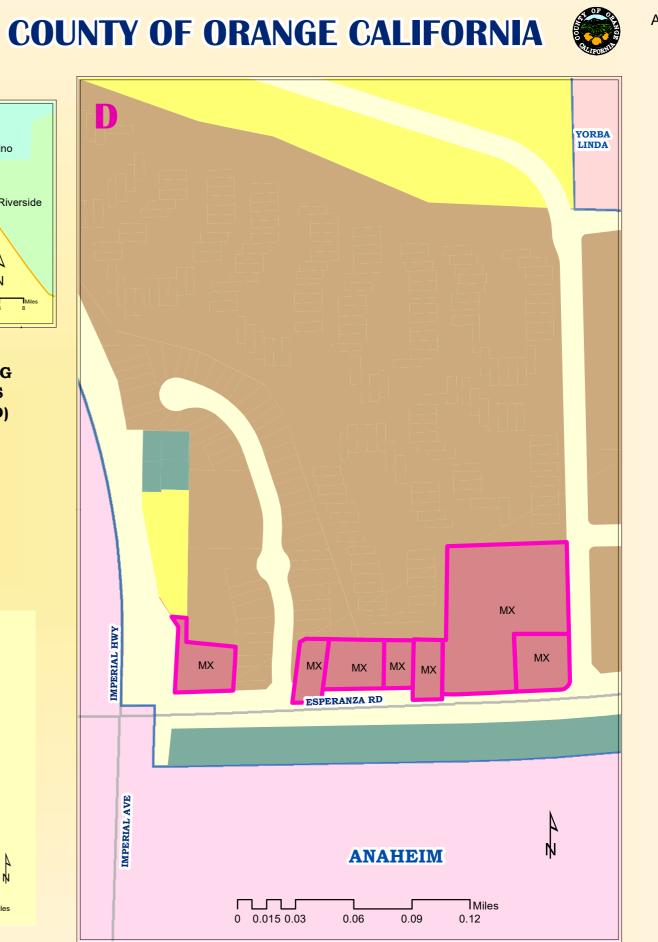

## ZC 24-01 **Detail Area - D**

**Current Zoning** 

|      |      |      | Miles |
|------|------|------|-------|
| 0.03 | 0.06 | 0.09 | 0.12  |

### **Proposed Zoning**