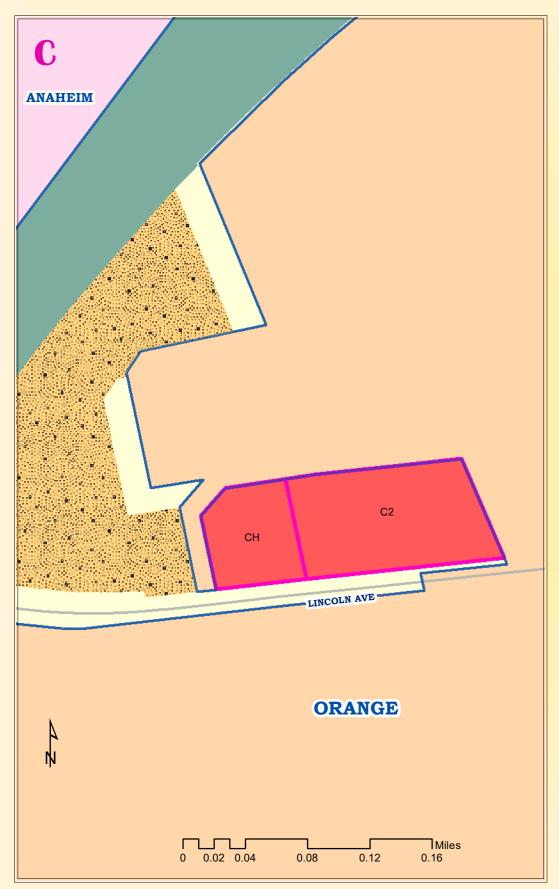

rd of Supervisors adopts Zone Change ZC 24-01.

The foregoing ordinance was carried by the following vote:

Ayes:

Noes:

Absent:

I HEREBY CERTIFY that the foregoing Ordinance No. \_\_\_\_ was adopted on \_\_\_\_\_, \_\_\_, by the Orange County Board of Supervisors.

#### ORANGE COUNTY BOARD OF SUPERVISORS

By:

Exhibits:

- A: Zone Change ZC 24-01
- B. Zoning Amendment CA 24-01
- C. Planning Commission Resolution No. 2024-01
- D. List of Parcels Excluded from Zone Change ZC 24-01







**Current Zoning** 

## **Proposed Zoning**

6 of 13/



## ZC 24-01 **Detail Area - B**

## COUNTY OF ORANGE CALIFORINA C





DATA SOURCE

DATE: March 20, 202





| ۲. |
|----|
|    |
|    |
|    |

8 12



B

### **Current Zoning**





### Proposed Zoningage 7 of 134

# ZC 24-01 **Detail Area - C**









**Current Zoning** 





## ZC 24-01 **Detail Area - D**







**Current Zoning** 

|      |      |      | Miles |
|------|------|------|-------|
| 0.03 | 0.06 | 0.09 | 0.12  |

### **Proposed Zoning**

### ZC 24-01 **Detail Area - E**







**Current Zoning** 









ZC 24-01



**Current Zoning** 



### Proposed Zoning Page 11 of 134

| APNProperty AddressCurrent Base ZoningCurrent OverlayProposed Base ZoneProposed OverlayAdditional C127-621-109001 KATELLA AVE, ANAHEIM CA 92804C1HMXNo ChangeI349-071-2519741 ESPERANZA RD, YORBA LINDA CA 92886C1HMXNo ChangeI126-503-278885 KATELLA AVE, ANAHEIM CA 92804C1HMXNo ChangeI127-621-0910962 MAGNOLIA AVE, ANAHEIM CA 92804C1HMXNo ChangeI127-621-0910962 MAGNOLIA AVE, ANAHEIM CA 92804C1HMXNo ChangeI127-241-35791 W STONYBROOK DR, ANAHEIM CA