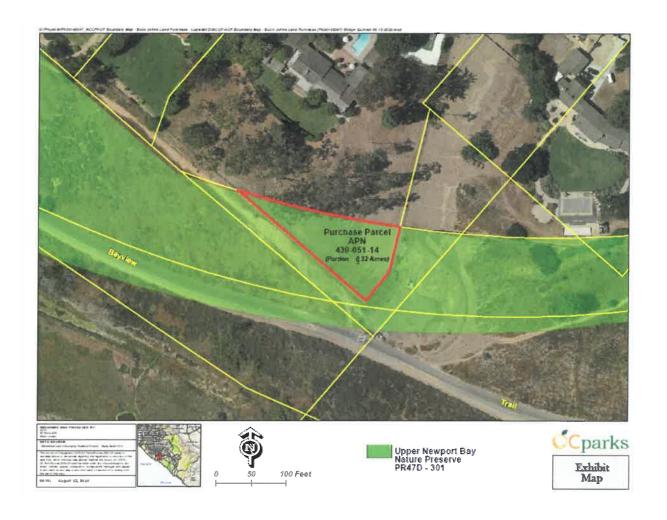

#### RECITALS

- A. The County owns that certain property known as Assessor's Parcel Number 439-051-14 depicted on **Attachment A** attached hereto (the "**Park Parcel**").
- B. Buyers are owners of that certain adjacent parcel at 2600 Mesa Drive, Newport Beach, CA 92660.
- C. Buyers desire to acquire a portion of the Park Parcel, as more specifically described in <a href="Exhibit A">Exhibit A</a> and depicted in <a href="Exhibit B">Exhibit B</a> attached hereto and by this reference made a part hereof (the "**Property**").
- D. County is willing to sell a portion of the Park Parcel in fee to Buyers subject to all existing easements of record, with a Quitclaim Deed for conveyance of the Property.
- E. Buyers have agreed to pay a twenty thousand dollar (\$20,000) non-refundable transaction fee to compensate County for staff time and other costs it will incur to facilitate the sale.
- F. Buyers paid ten thousand dollars (\$10,000) of the non-refundable transaction fee to the County, and Buyers have agreed to pay the remaining ten thousand dollars (\$10,000) balance prior to the Board of Supervisor's meeting, when the sale is approved.

## ATTACHMENT A

## PARK PROPERTY LOCATION MAP