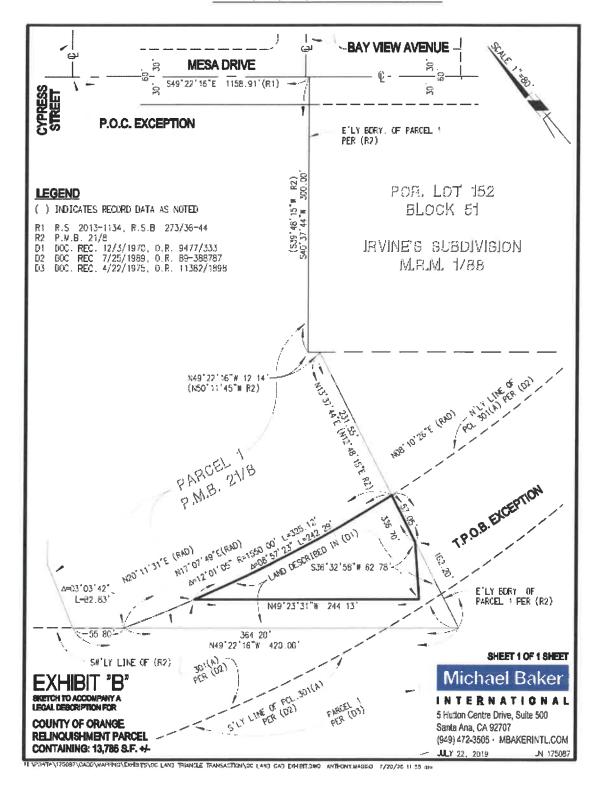

#### RECITALS

- A. The County owns that certain property known as Assessor's Parcel Number 439-051-14 depicted on **Attachment A** attached hereto (the "**Park Parcel**").
- B. Buyers are owners of that certain adjacent parcel at 2600 Mesa Drive, Newport Beach, CA 92660.
- C. Buyers desire to acquire a portion of the Park Parcel, as more specifically described in <a href="Exhibit A">Exhibit A</a> and depicted in <a href="Exhibit B">Exhibit B</a> attached hereto and by this reference made a part hereof (the "**Property**").
- D. County is willing to sell a portion of the Park Parcel in fee to Buyers subject to all existing easements of record, with a Quitclaim Deed for conveyance of the Property.
- E. Buyers have agreed to pay a twenty thousand dollar (\$20,000) non-refundable transaction fee to compensate County for staff time and other costs it will incur to facilitate the sale.
- F. Buyers paid ten thousand dollars (\$10,000) of the non-refundable transaction fee to the County, and Buyers have agreed to pay the remaining ten thousand dollars (\$10,000) balance prior to the Board of Supervisor's meeting, when the sale is approved.

**Attachment C** – Exhibit B- Depiction of Property

Attachment D – Quitclaim Deed

IN WITNESS WHEREOF, the County and Buyers have entered into this Agreement as of the day and year date first above written.